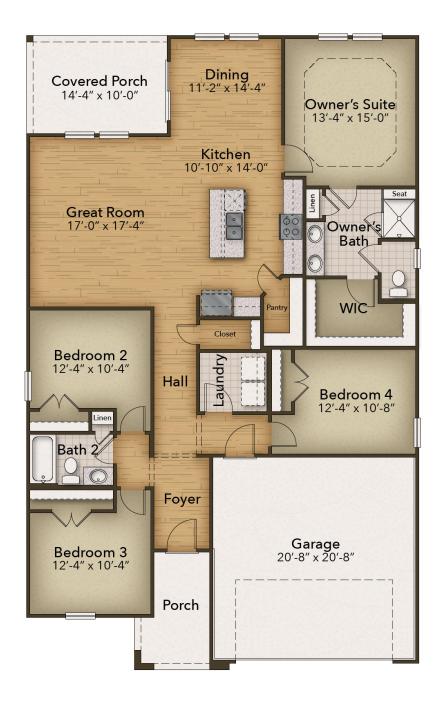

## The Redbud Floor Plan

Discover the Redbud: where indulgent living meets ultimate tranquility. Unleash your inner chef in a gourmet kitchen, equipped with a pantry, center island, and ample space perfect for whipping up delectable masterpieces - or even takeout! After savoring every tasty bite, escape into your very own rejuvenating sanctuary - the luxurious Owner's Suite, featuring a dreamy tray ceiling bedroom and an exclusive bath lavished with double sinks, a walk-in shower with a seat & closet duo. And, when you're ready to soak in the blissful South Carolina weather, seamlessly drift outdoors to the enchanting porch effortlessly connected with the Great Room. Welcome to the Redbud, where every moment is a celebration of life!

\$349,900

4 Bedrooms

2.0 Bathrooms

1,847 Sq.Ft.

1 Stories

2 Car Garage

**CONTACT US** 757-550-2617

WWW.CHESHOMES.COM