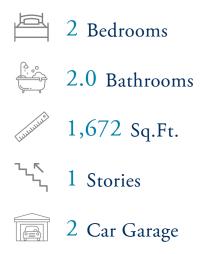

# Heritage Park at Longs Community The Cherry Grove Floor Plan

Step into the Camellia, a stunning home boasting nearly 1,600 square feet of living space. Discover the inviting first-floor living area featuring three bedrooms, two full baths, and ample storage with plenty of closets. Enjoy upgraded features throughout the home such as LVP flooring in the foyer, kitchen, dining room, living room and primary bath. As well as shaker style cabinets, stainless appliances and quarts countertops. Upon entering from the covered porch, you'll find a convenient study on your right for all your office needs. The kitchen, dining room and great room seamlessly connect, with a spacious kitchen island providing extra seating and counter space. Moving through the kitchen, you'll come across two bedrooms, a full bath, and the laundry room tucked away for privacy. The owner's suite, featuring tray ceilings for added elegance, awaits off the great room, complete with a large walk-in closet and luxurious owner's bath. Don't miss out on calling the spacious Camellia your home sweet home today!