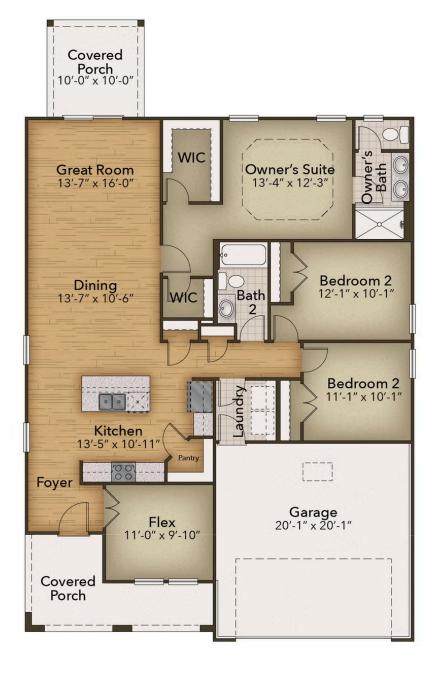

# Heritage Park at Longs Community The Cherry Grove Floor Plan

Step into the Camellia, a stunning home boasting nearly 1,600 square feet of living space. Discover the inviting first-floor living area featuring three bedrooms, two full baths, and ample storage with plenty of closets. Enjoy upgraded features throughout the home such as LVP flooring in the foyer, kitchen, dining room, living room and primary bath. As well as shaker style cabinets, stainless appliances and quarts countertops. Upon entering from the covered porch, you'll find a convenient study on your right for all your office needs. The kitchen, dining room and great room seamlessly connect, with a spacious kitchen island providing extra seating and counter space. Moving through the kitchen, you'll come across two bedrooms, a full bath, and the laundry room tucked away for privacy. The owner's suite, featuring tray ceilings for added elegance, awaits off the great room, complete with a large walk-in closet and luxurious owner's bath. Don't miss out on calling the spacious Camellia your home sweet home today!