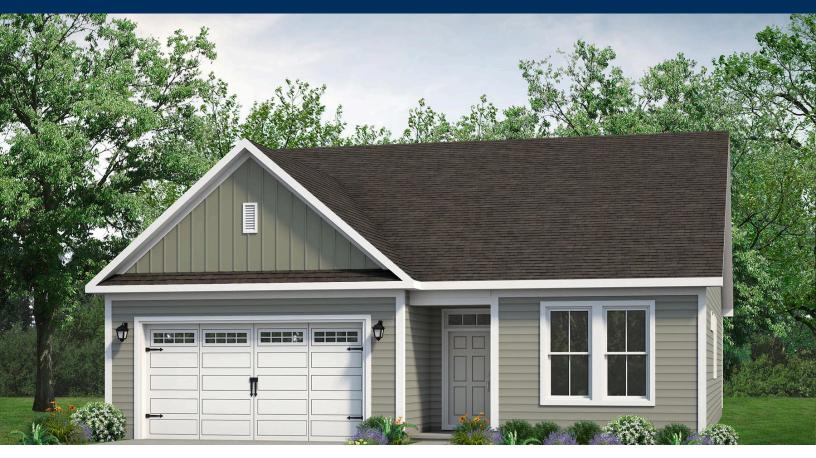

# Heritage Park at Longs Community The Cherry Grove Floor Plan

Step into the Camellia, a stunning home boasting nearly 1,600 square feet of living space. Discover the inviting first-floor living area featuring three bedrooms, two full baths, and ample storage with plenty of closets. Enjoy upgraded features throughout the home such as LVP flooring in the foyer, kitchen, dining room, living room and primary bath. As well as shaker style cabinets, stainless appliances and quarts countertops. Upon entering from the covered porch, you'll find a convenient study on your right for all your office needs. The kitchen, dining room and great room seamlessly connect, with a spacious kitchen island providing extra seating and counter space. Moving through the kitchen, you'll come across two bedrooms, a full bath, and the laundry room tucked away for privacy. The owner's suite, featuring tray ceilings for added elegance, awaits off the great room, complete with a large walk-in closet and luxurious owner's bath. Don't miss out on calling the spacious Camellia your home sweet home today!