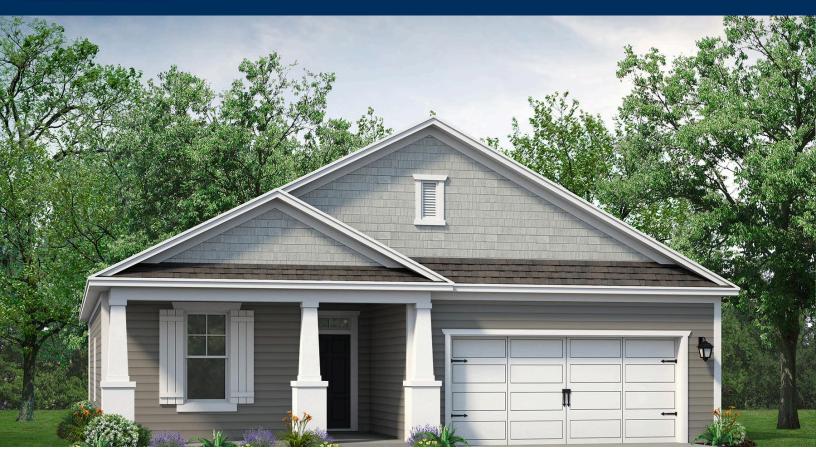

## Heritage Park at Longs Community The Redbud Floor Plan

Welcome to the Primrose! Step into over 1,600 square feet of luxurious firstfloor living space. Upon entering from the covered porch, you'll be greeted by 2 bedrooms and a full bath on your left - perfect for hosting guests in their own serene retreat. Continuing on, you'll discover a harmonious flow between the kitchen, dining room, and great room. A stunning kitchen island offers additional seating and counter space for all your culinary needs and entertaining endeavors. At the rear of the home, you'll find the tucked-away owner's suite featuring a tray ceiling, a spacious walk-in closet, and an elegant owner's bathroom. Savor balmy summer evenings with loved ones on your rear-covered porch. Enjoy upgraded features throughout the home such as LVP flooring in the foyer, kitchen, dining room. living room and primary bath. As well as shaker-style cabinets, stainless appliances, and quartz countertops. Embrace the comfort and elegance of the Primrose - make it your home today!

11 Bedrooms

2.0 Bathrooms

1,847 Sq.Ft.

1 Stories

2 Car Garage

**CONTACT US** 757-550-2617

WWW.CHESHOMES.COM

**CONTACT US** 757-550-2617