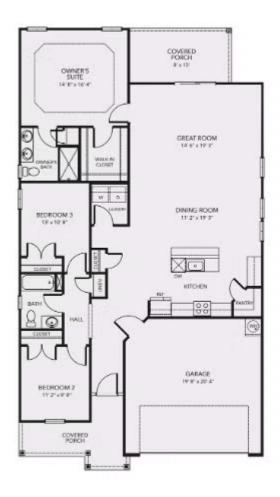

## Heritage Park at Longs Community The Redbud Floor Plan

Welcome to the Primrose! Step into over 1,600 square feet of luxurious firstfloor living space. Upon entering from the covered porch, you'll be greeted by 2 bedrooms and a full bath on your left - perfect for hosting guests in their own serene retreat. Continuing on, you'll discover a harmonious flow between the kitchen, dining room, and great room. A stunning kitchen island offers additional seating and counter space for all your culinary needs and entertaining endeavors. At the rear of the home, you'll find the tucked-away owner's suite featuring a tray ceiling, a spacious walk-in closet, and an elegant owner's bathroom. Savor balmy summer evenings with loved ones on your rear-covered porch. Enjoy upgraded features throughout the home such as LVP flooring in the foyer, kitchen, dining room. living room and primary bath. As well as shaker-style cabinets, stainless appliances, and quartz countertops. Embrace the comfort and elegance of the Primrose - make it your home today!

11 Bedrooms

2.0 Bathrooms

1,847 Sq.Ft.

1 Stories

2 Car Garage

**CONTACT US** 757-550-2617

WWW.CHESHOMES.COM

**CONTACT US** 757-550-2617