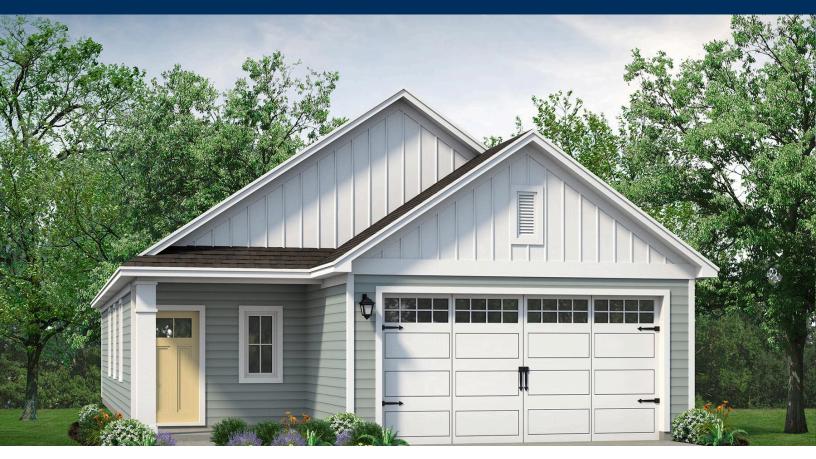

## Heritage Park at Longs Community The Laurel Floor Plan

Discover the Laurel with nearly 1,400 square feet of thoughtfully designed, single-story living. Step onto the inviting covered porch and into a home that seamlessly blends style and functionality. To your right, two charming bedrooms and a full bath create a private retreat for guests or family members. Moving further inside, the open-concept layout connects the stunning kitchen with the spacious great room, making it perfect for entertaining or enjoying cozy evenings at home. The centerpiece of the kitchen-a stylish island-provides extra seating and counter space for all your cooking and socializing needs. At the back of the home, the owner's suite offers a tranquil escape, complete with a tray ceiling, a generous walk-in closet, and a luxurious en-suite bathroom. Premium upgrades throughout the Laurel include LVP flooring in key areas, shaker-style cabinets, sleek stainless steel appliances, and elegant quartz countertops. Make the Laurel your dream home today and embrace the comfort and sophistication you deserve!