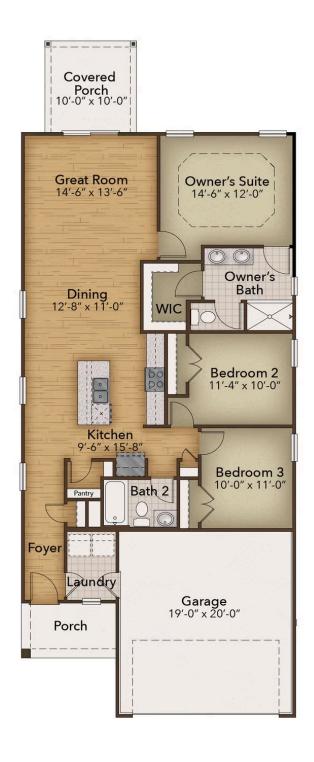

## Heritage Park at Longs Community The Laurel Floor Plan

Discover the Laurel with nearly 1,400 square feet of thoughtfully designed, single-story living. Step onto the inviting covered porch and into a home that seamlessly blends style and functionality. To your right, two charming bedrooms and a full bath create a private retreat for guests or family members. Moving further inside, the open-concept layout connects the stunning kitchen with the spacious great room, making it perfect for entertaining or enjoying cozy evenings at home. The centerpiece of the kitchen-a stylish island-provides extra seating and counter space for all your cooking and socializing needs. At the back of the home, the owner's suite offers a tranquil escape, complete with a tray ceiling, a generous walk-in closet, and a luxurious en-suite bathroom. Premium upgrades throughout the Laurel include LVP flooring in key areas, shaker-style cabinets, sleek stainless steel appliances, and elegant quartz countertops. Make the Laurel your dream home today and embrace the comfort and sophistication you deserve!

3 Bedrooms

2.0 Bathrooms

1,394 Sq.Ft.

1 Stories

2 Car Garage

**CONTACT US** 757-550-2617

WWW.CHESHOMES.COM

**CONTACT US** 757-550-2617