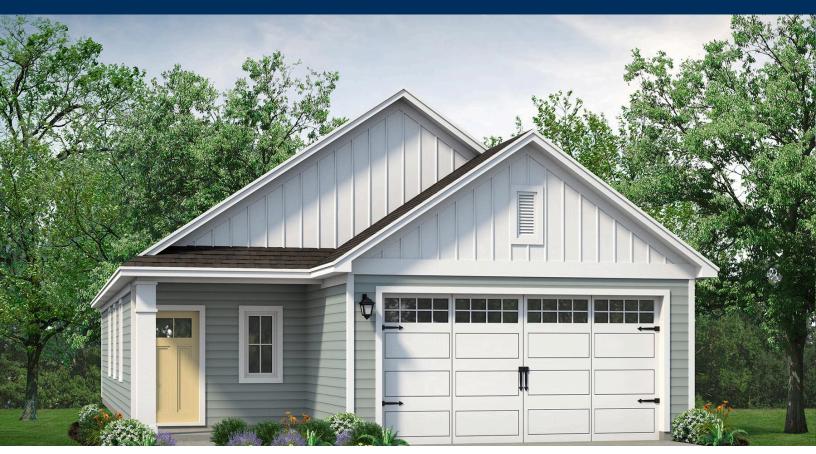

## Heritage Park at Longs Community The Laurel Floor Plan

Discover the Laurel with nearly 1,400 square feet of thoughtfully designed, single-story living. Step onto the inviting covered porch and into a home that seamlessly blends style and functionality. To your right, two charming bedrooms and a full bath create a private retreat for guests or family members. Moving further inside, the open-concept layout connects the stunning kitchen with the spacious great room, making it perfect for entertaining or enjoying cozy evenings at home. The centerpiece of the kitchen-a stylish island-provides extra seating and counter space for all your cooking and socializing needs. At the back of the home, the owner's suite offers a tranquil escape, complete with a tray ceiling, a generous walk-in closet, and a luxurious en-suite bathroom. Premium upgrades throughout the Laurel include LVP flooring in key areas, shaker-style cabinets, sleek stainless steel appliances, and elegant quartz countertops. Make the Laurel your dream home today and embrace the comfort and sophistication you deserve!