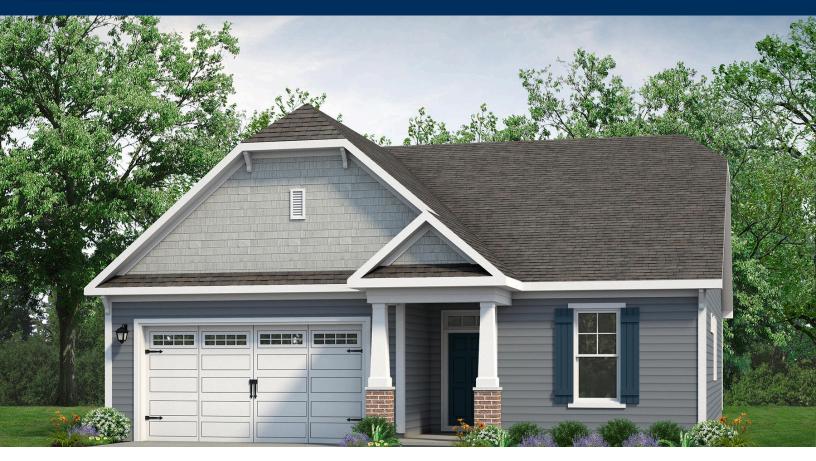

## Heritage Park at Longs Community The Cherry Grove Floor Plan

Starting at almost 1,700 square feet, the Cherry Grove is a spacious retreat complete with coastal-inspired architectural accents, outdoor living areas, and an enormous great room. Enter the Cherry Grove from a covered front porch or two-car garage and easily unload in a large drop zone area. Stroll through the laundry room into the great room and connecting the dining area, which makes for an enormous space. The owner's suite, among two additional first-floor bedrooms, features his and her walk-in closet, tray ceiling, double vanity, and deluxe bathroom. With endless possibilities for personalizing this model, the Cherry Grove is bound to be your perfect fit!\*\*Photos of a similar home