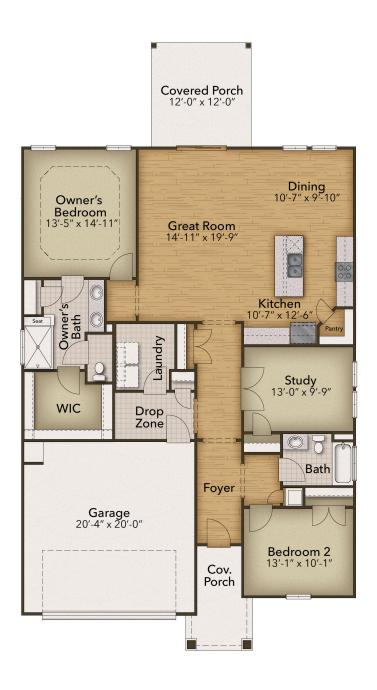

## Heritage Park at Longs Community The Cherry Grove Floor Plan

Starting at almost 1,700 square feet, the Cherry Grove is a spacious retreat complete with coastal-inspired architectural accents, outdoor living areas, and an enormous great room. Enter the Cherry Grove from a covered front porch or two-car garage and easily unload in a large drop zone area. Stroll through the laundry room into the great room and connecting the dining area, which makes for an enormous space. The owner's suite, among two additional first-floor bedrooms, features his and her walk-in closet, tray ceiling, double vanity, and deluxe bathroom. With endless possibilities for personalizing this model, the Cherry Grove is bound to be your perfect fit!\*\*Photos of a similar home

## **FIRST FLOOR**

**CONTACT US** 757-550-2617

**WWW.CHESHOMES.COM** 