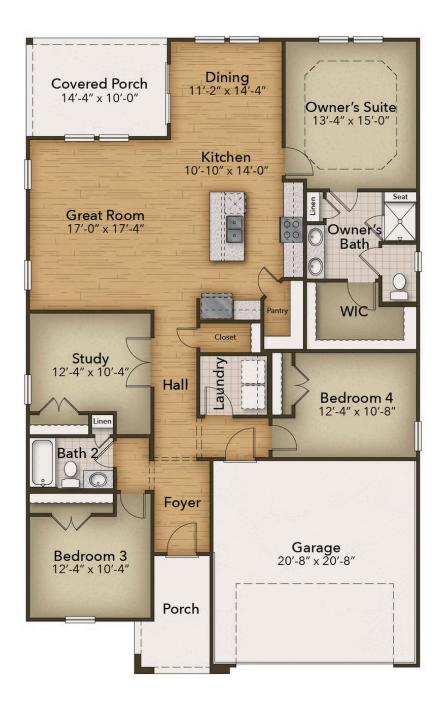

## Heritage Park at Longs Community The Redbud Floor Plan

Discover the Redbud: where indulgent living meets ultimate tranquility. Unleash your inner chef in a gourmet kitchen, equipped with a pantry, center island, and ample space perfect for whipping up delectable masterpieces - or even takeout! After savoring every tasty bite, escape into your very own rejuvenating sanctuary - the luxurious Owner's Suite, featuring a dreamy tray ceiling bedroom and an exclusive bath lavished with double sinks, a walk-in shower & closet duo. And, when you're ready to soak in the blissful South Carolina weather, seamlessly drift outdoors to the enchanting porch effortlessly connected with the Great Room. Welcome to the Redbud, where every moment is a celebration of life!