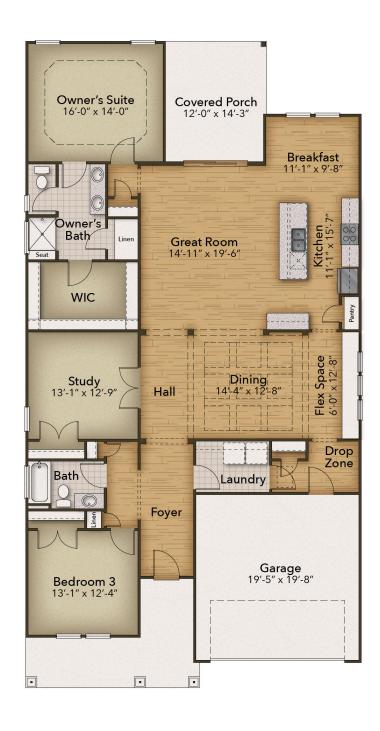

## Heritage Park at Longs Community The Boardwalk Floor Plan

Stroll into the Boardwalk with nearly 2,100 square feet of first-floor coastalinspired features. Upon entering from a large covered front porch, you will find two bedrooms with large closets and a full bath. Across from these bedrooms you will find the upgraded coffer ceilings in the dining room.A large island in the kitchen offers additional seating and a surplus of counter space for dinner parties or cooking large meals. From the great room, breeze through sliding glass doors onto a large covered porch. The Boardwalk's owner's suite offers an enormous walk-in closet accompanied by a beautiful owner's bath with the added deluxe seated shower. Make the Boardwalk the model you call "home" today!\*\*Photos of a similar home

## **FIRST FLOOR**

**CONTACT US** 757-550-2617

**WWW.CHESHOMES.COM** 