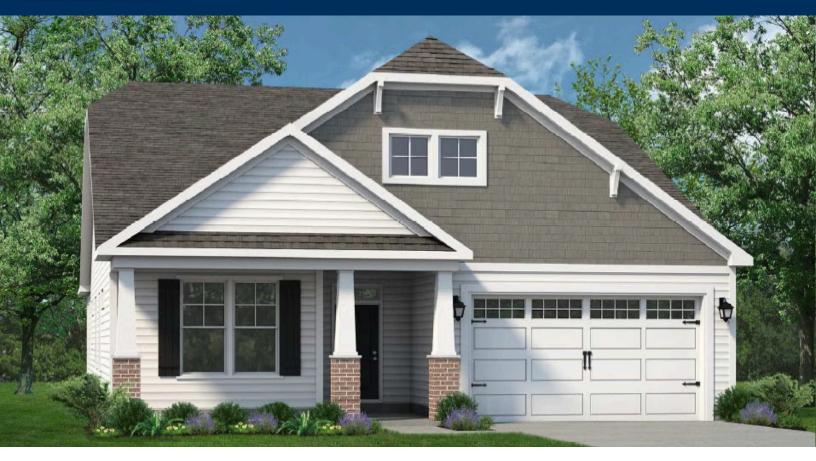

## Heritage Park at Longs Community The Boardwalk Floor Plan

Stroll into the Boardwalk with nearly 2,100 square feet of first-floor coastalinspired features. Upon entering from a large covered front porch, you will find two bedrooms with large closets and a full bath. Across from these bedrooms you will find the upgraded coffer ceilings in the dining room.A large island in the kitchen offers additional seating and a surplus of counter space for dinner parties or cooking large meals. From the great room, breeze through sliding glass doors onto a large covered porch. The Boardwalk's owner's suite offers an enormous walk-in closet accompanied by a beautiful owner's bath with the added deluxe seated shower. Make the Boardwalk the model you call "home" today!\*\*Photos of a similar home