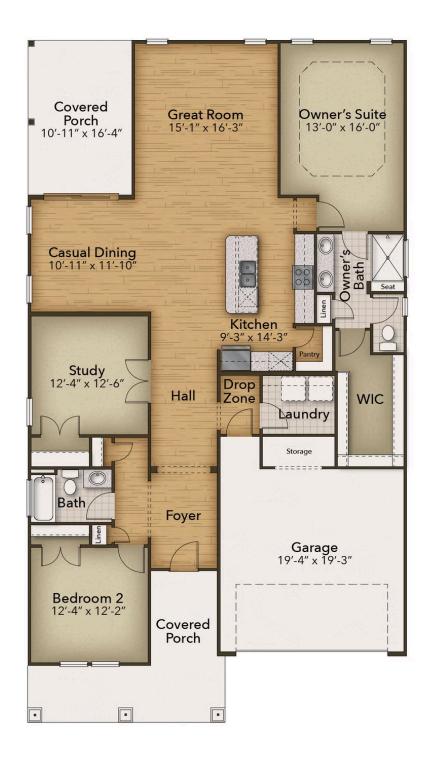

## Heritage Park at Longs Community The Shorebreak Floor Plan

The Shorebreak is the perfect balance between outdoor living space and a coastal-inspired interior, encouraging you to slip off your sandals and relax. With over 1,900 square feet, this home offers 3 bedrooms, two bathrooms and a two car garage. Step in from the Shorebreak's covered front porch to find an open kitchen, dining, and great room area. Breeze through sliding glass doors onto a large covered porch, ideal for warm summer evenings or afternoon get-togethers. Whether you're looking for an abundance of counter space, added seating, or a more intimate gathering area, this model's options will serve as the solution. Through the foyer, you'll find a large drop zone and laundry area. Drop off beach chairs in the convenient storage space just inside the garage, as well. Beyond the open living space, find a stunning owner's suite complete with a tray ceiling, enormous walk-in closet, double vanity, and a seated shower. Go ahead, kick your feet up, sit back, and relax among the day-to-day comforts and spaciousness of the Shorebreak!