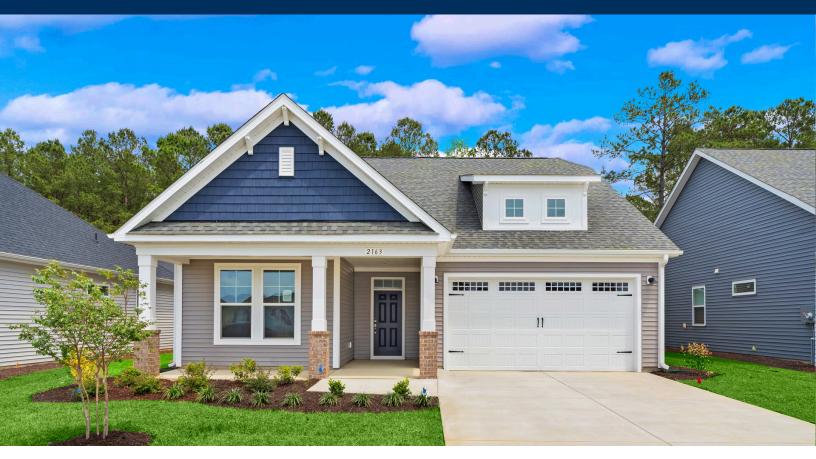

## Heritage Park at Longs Community The Shorebreak Floor Plan

The Shorebreak is the perfect balance between outdoor living space and a coastal-inspired interior, encouraging you to slip off your sandals and relax. With over 1,900 square feet, this home offers 3 bedrooms, two bathrooms and a two car garage. Step in from the Shorebreak's covered front porch to find an open kitchen, dining, and great room area. Breeze through sliding glass doors onto a large covered porch, ideal for warm summer evenings or afternoon get-togethers. Whether you're looking for an abundance of counter space, added seating, or a more intimate gathering area, this model's options will serve as the solution. Through the foyer, you'll find a large drop zone and laundry area. Drop off beach chairs in the convenient storage space just inside the garage, as well. Beyond the open living space, find a stunning owner's suite complete with a tray ceiling, enormous walk-in closet, double vanity, and a seated shower. Go ahead, kick your feet up, sit back, and relax among the day-to-day comforts and spaciousness of the Shorebreak!