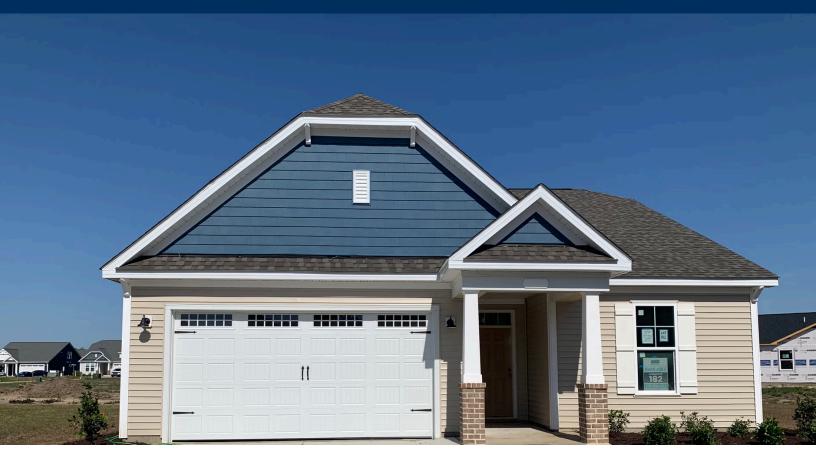

## Heritage Park at Longs Community The Cherry Grove Floor Plan

With almost 1,700 square feet, the Cherry Grove is a spacious retreat complete with coastal-inspired architectural accents, outdoor living areas, and an enormous great room. This unique model features three bedrooms and two full bathrooms. Enter the Cherry Grove from a covered front porch or two-car garage and easily unload in a large drop zone area with an optional bench for seating. Stroll through the laundry room into the great room and connecting the dining area, which makes for an enormous space. From the dining area transition to either a picturesque covered porch, which is made enjoying those South Carolina sunsets. Here, you'll enjoy peaceful evenings or a morning sunrise right from your back door! The owner's suite, a large walk-in closet, tray ceiling, double vanity, and deluxe seated shower The Cherry Grove is bound to be your perfect fit!