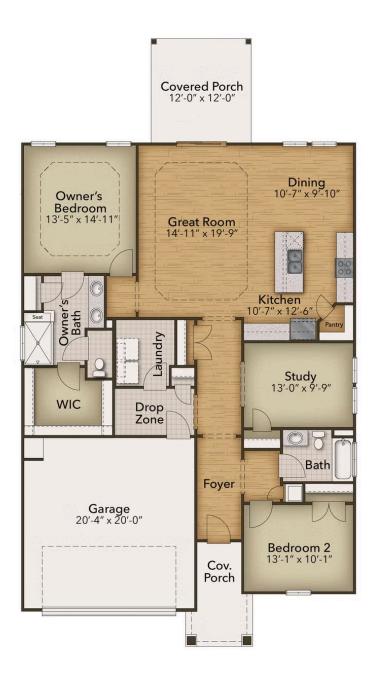

## Heritage Park at Longs Community The Cherry Grove Floor Plan

With almost 1,700 square feet, the Cherry Grove is a spacious retreat complete with coastal-inspired architectural accents, outdoor living areas, and an enormous great room. This unique model features three bedrooms and two full bathrooms. Enter the Cherry Grove from a covered front porch or two-car garage and easily unload in a large drop zone area with an optional bench for seating. Stroll through the laundry room into the great room and connecting the dining area, which makes for an enormous space. From the dining area transition to either a picturesque covered porch, which is made enjoying those South Carolina sunsets. Here, you'll enjoy peaceful evenings or a morning sunrise right from your back door! The owner's suite, a large walk-in closet, tray ceiling, double vanity, and deluxe seated shower The Cherry Grove is bound to be your perfect fit!