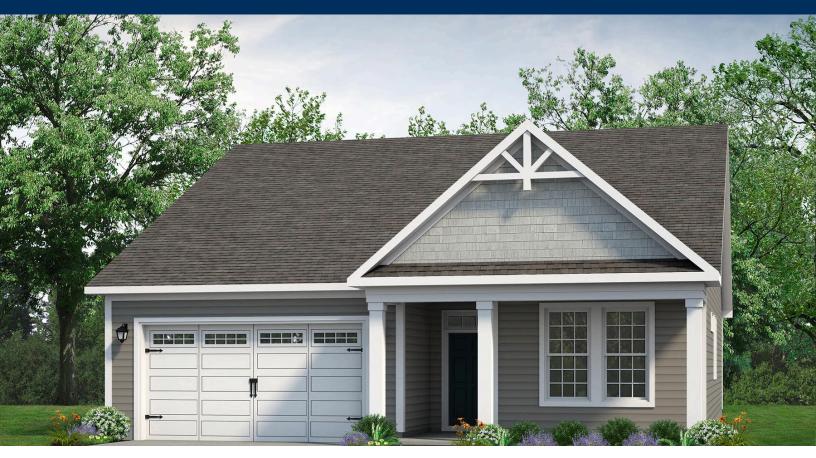

## Heritage Park at Longs Community The Cherry Grove Floor Plan

Starting at almost 1,700 square feet, the Cherry Grove is a spacious retreat complete with coastal-inspired architectural accents, outdoor living areas, and an enormous great room. This unique model offers an optional second floor, creating a home that features up to four bedrooms and three full bathrooms. Enter the Cherry Grove from a covered front porch or two-car garage and easily unload in a large drop zone area with an optional bench for seating. Stroll through the laundry room into the great room and connecting the dining area. The owner's suite, among two additional first-floor bedrooms, features his and her walk-in closet, tray ceiling, double vanity, and seated shower. The Cherry Grove is bound to be your perfect fit!