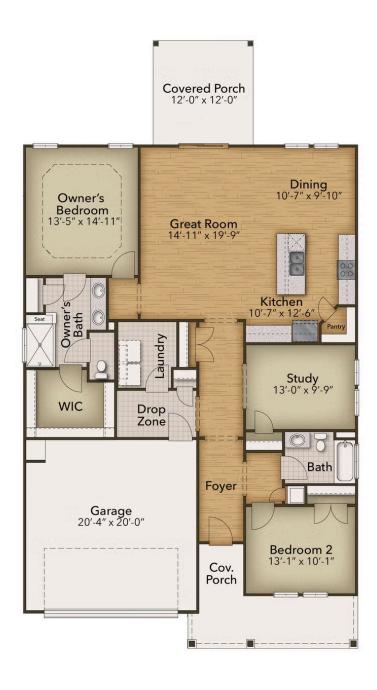

## Heritage Park at Longs Community The Cherry Grove Floor Plan

Starting at almost 1,700 square feet, the Cherry Grove is a spacious retreat complete with coastal-inspired architectural accents, outdoor living areas, and an enormous great room. This unique model offers an optional second floor, creating a home that features up to four bedrooms and three full bathrooms. Enter the Cherry Grove from a covered front porch or two-car garage and easily unload in a large drop zone area with an optional bench for seating. Stroll through the laundry room into the great room and connecting the dining area. The owner's suite, among two additional first-floor bedrooms, features his and her walk-in closet, tray ceiling, double vanity, and seated shower. The Cherry Grove is bound to be your perfect fit!