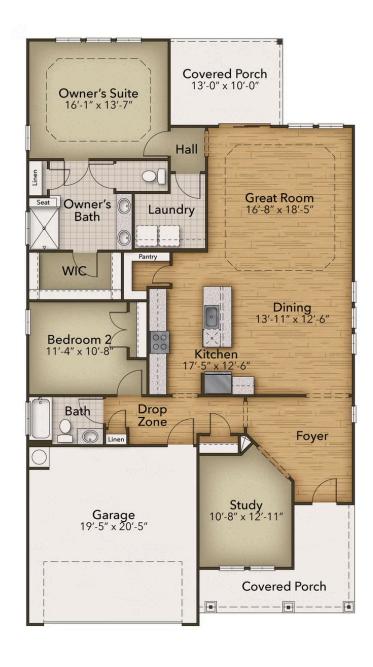

## The Wren Floor Plan

The Wren is the perfect combination of an open floor plan and functionality starting with over 1,790 square feet. Upon entering from the covered front porch, the wide-open foyer leads to a generous dining area, kitchen, and great room. A private study or optional third bedroom is on the left as you enter. Whether you're looking for an abundance of counter space, added seating, or a more intimate gathering area, this model's options will serve as the solution. Beyond the open living space, find a stunning Owner's suite complete with a tray ceiling, enormous walk-in closet, double vanity, and a seated shower. Go ahead, kick your feet up, sit back, and relax among the day-to-day comforts and spaciousness of the Wren!