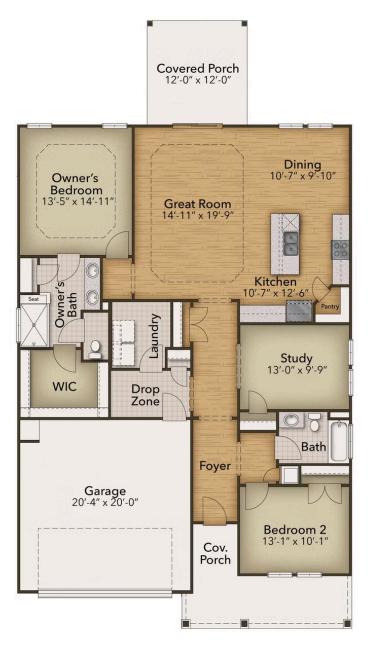

## Heritage Park at Longs Community The Cherry Grove Floor Plan

Discover the Cherry Grove, a spacious sanctuary boasting nearly 1,700 square feet. This coastal-inspired haven features two bedrooms, a study, and two full bathrooms. Step into the Cherry Grove through a covered front porch or a convenient two-car garage. Unload with ease in the expansive drop zone area before entering the grand great room that seamlessly flows into the dining space. Transition from the dining area to a charming covered porch, perfect for serene evenings or enjoying morning sunrises just steps from your home! The owner's suite and an additional first-floor bedroom offer luxurious amenities such as his and her walk-in closets, tray ceiling, double vanity, and a deluxe seated shower. With its versatile layout, the Cherry Grove is sure to be your ideal haven!