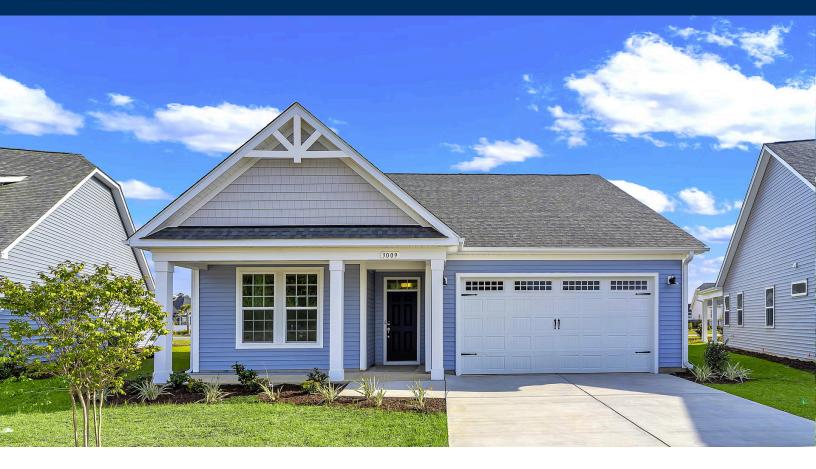

## Heritage Park at Longs Community The Cherry Grove Floor Plan

Discover the Cherry Grove, a spacious sanctuary boasting nearly 1,700 square feet. This coastal-inspired haven features two bedrooms, a study, and two full bathrooms. Step into the Cherry Grove through a covered front porch or a convenient two-car garage. Unload with ease in the expansive drop zone area before entering the grand great room that seamlessly flows into the dining space. Transition from the dining area to a charming covered porch, perfect for serene evenings or enjoying morning sunrises just steps from your home! The owner's suite and an additional first-floor bedroom offer luxurious amenities such as his and her walk-in closets, tray ceiling, double vanity, and a deluxe seated shower. With its versatile layout, the Cherry Grove is sure to be your ideal haven!