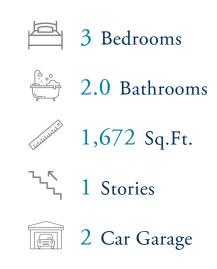

## Heritage Park at Longs Community The Cherry Grove Floor Plan

Discover the Cherry Grove, a spacious sanctuary boasting nearly 1,700 square feet. This coastal-inspired haven features two bedrooms, a study, and two full bathrooms. Step into the Cherry Grove through a covered front porch or a convenient two-car garage. Unload with ease in the expansive drop zone area before entering the grand great room that seamlessly flows into the dining space. Transition from the dining area to a charming covered porch, perfect for serene evenings or enjoying morning sunrises just steps from your home! The owner's suite and an additional first-floor bedroom offer luxurious amenities such as his and her walk-in closets, tray ceiling, double vanity, and a deluxe seated shower. With its versatile layout, the Cherry Grove is sure to be your ideal haven!