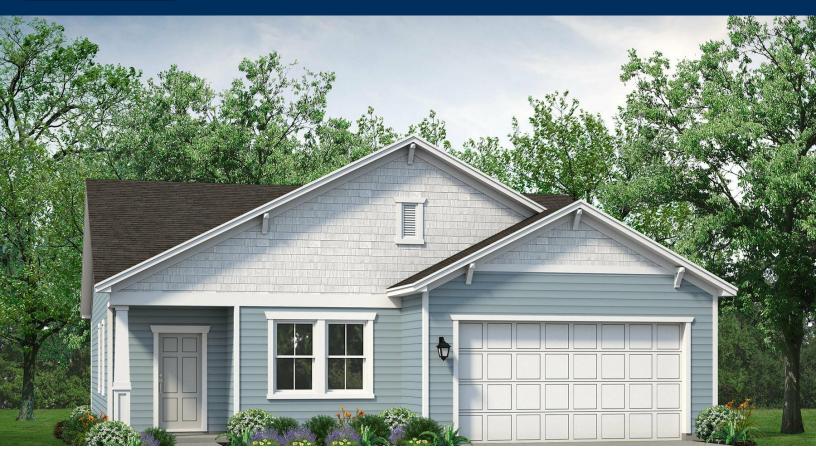

## The Camellia Floor Plan

Step into the Camellia, a stunning home boasting nearly 1,600 square feet of living space. Discover the inviting first-floor living area featuring three bedrooms, two full baths, and ample storage with plenty of closets. Enjoy upgraded features throughout the home such as LVP flooring in the foyer, kitchen, dining room, living room and primary bath. As well as shaker style cabinets, stainless appliances and quartz countertops. Upon entering from the covered porch, you'll find a convenient study on your right for all your office needs. The kitchen, dining room, and great room seamlessly connect, with a spacious kitchen island providing extra seating and counter space. Derby shale cabinets add beauty to the kitchen, creating a spacious and relaxing atmosphere. Moving through the kitchen, you'll come across two bedrooms, a full bath, and the laundry room tucked away for privacy. The owner's suite, featuring tray ceilings for added elegance, awaits off the great room, complete with a large walk-in closet and luxurious owner's bath. The soothing grey tones in the home, from the reactive pewter carpet to the quartz countertops and Chateau bath faucet, promote a seamless blend ..

\$306,900

3 Bedrooms

2.0 Bathrooms

1,587 Sq.Ft.

1 Stories

2 Car Garage

**CONTACT US** 757-550-2617

**WWW.CHESHOMES.COM** 