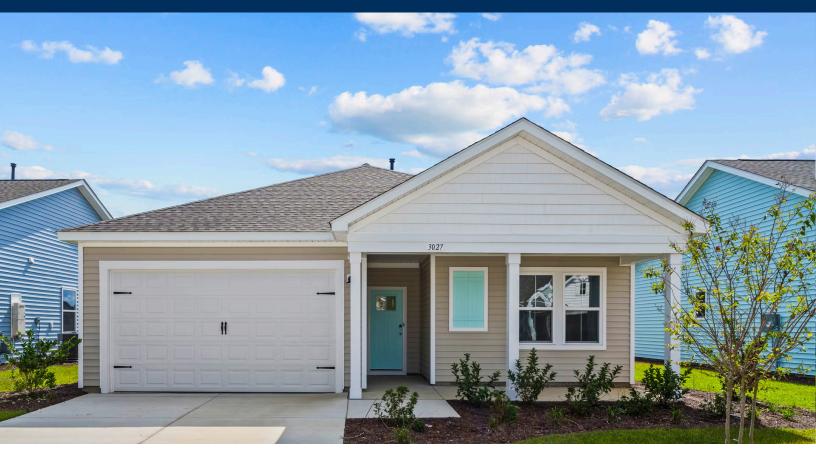

# Heritage Park at Longs Community The Indigo Floor Plan

Welcome to the Indigo, a stunning home with 1,262 square feet of first-floor living space. Step inside to find 2 bedrooms and a full bath on the left, perfect for guests. The kitchen and great room flow seamlessly together, featuring a spacious island and stainless steel appliances. Beautiful derby cotton cabinets tie the kitchen together like a comforting hug. The owner's suite on the right offers a tray ceiling, walk-in closet, and luxurious bathroom. Upgraded features include quartz countertops, luxury vinyl plank flooring, and shaker-style kitchen cabinets.The warm earthy tones found throughout the house, from the reactive cross-country carpet to quartz countertops and the Chateau bath faucet, exude charm and contentment. Experience luxury living in the Indigo - make it your home sweet home today! \*Please call our Online Sales Consultants at 843-427-0997 to learn more about this home!\*