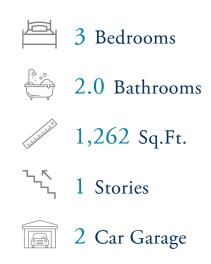

# Heritage Park at Longs Community The Indigo Floor Plan

Welcome to the Indigo, a stunning home with 1,262 square feet of first-floor living space. Step inside to find 2 bedrooms and a full bath on the left, perfect for guests. The kitchen and great room flow seamlessly together, featuring a spacious island and stainless steel appliances. Beautiful derby cotton cabinets tie the kitchen together like a comforting hug. The owner's suite on the right offers a tray ceiling, walk-in closet, and luxurious bathroom. Upgraded features include quartz countertops, luxury vinyl plank flooring, and shaker-style kitchen cabinets.The warm earthy tones found throughout the house, from the reactive cross-country carpet to quartz countertops and the Chateau bath faucet, exude charm and contentment. Experience luxury living in the Indigo - make it your home sweet home today! \*Please call our Online Sales Consultants at 843-427-0997 to learn more about this home!\*