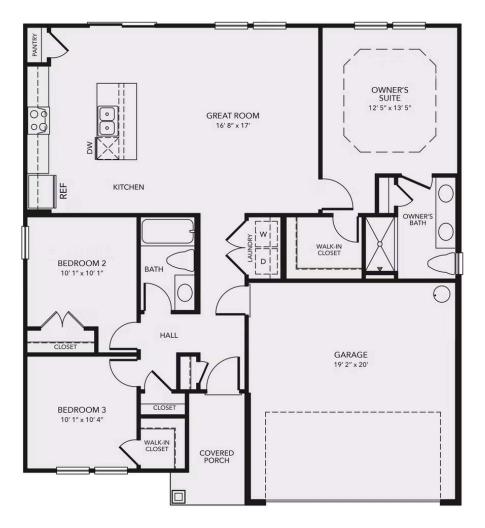

# Heritage Park at Longs Community The Indigo Floor Plan

Welcome to the Indigo, a stunning home with 1,262 square feet of first-floor living space. Step inside to find 2 bedrooms and a full bath on the left, perfect for guests. The kitchen and great room flow seamlessly together, featuring a spacious island and stainless steel appliances. Beautiful derby cotton cabinets tie the kitchen together like a comforting hug. The owner's suite on the right offers a tray ceiling, walk-in closet, and luxurious bathroom. Upgraded features include quartz countertops, luxury vinyl plank flooring, and shaker-style kitchen cabinets.The warm earthy tones found throughout the house, from the reactive cross-country carpet to quartz countertops and the Chateau bath faucet, exude charm and contentment. Experience luxury living in the Indigo - make it your home sweet home today! \*Please call our Online Sales Consultants at 843-427-0997 to learn more about this home!\*