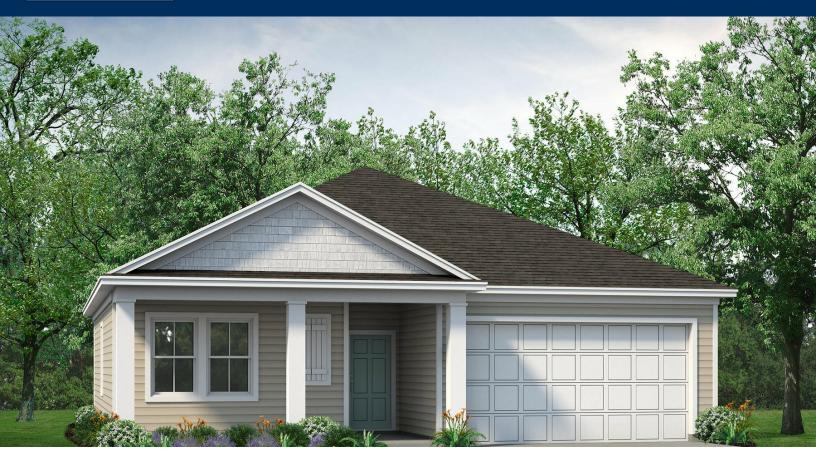

## Heritage Park at Longs Community The Indigo Floor Plan

Welcome to the Indigo, a stunning home with 1,262 square feet of first-floor living space. Step inside to find 2 bedrooms and a full bath on the left, perfect for guests. The kitchen and great room flow seamlessly together, featuring a spacious island and stainless steel appliances. Beautiful derby cotton cabinets tie the kitchen together like a comforting hug. The owner's suite on the right offers a tray ceiling, walk-in closet, and luxurious bathroom. Upgraded features include quartz countertops, luxury vinyl plank flooring, and shaker-style kitchen cabinets. The warm earthy tones found throughout the house, from the reactive cross-country carpet to quartz countertops and the Chateau bath faucet, exude charm and contentment. Experience luxury living in the Indigo - make it your home sweet home today! \*Please call our Online Sales Consultants at 843-427-0997 to learn more about this home!\*