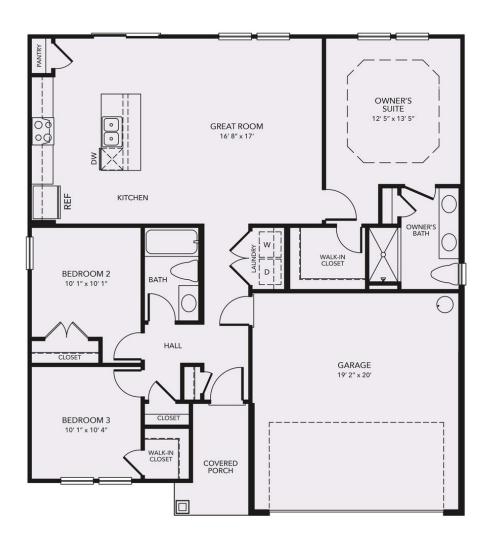

## Heritage Park at Longs Community The Indigo Floor Plan

Welcome to the Indigo, a stunning home with 1,262 square feet of first-floor living space. Step inside to find 2 bedrooms and a full bath on the left, perfect for guests. The kitchen and great room flow seamlessly together, featuring a spacious island and stainless steel appliances. Beautiful derby cotton cabinets tie the kitchen together like a comforting hug. The owner's suite on the right offers a tray ceiling, walk-in closet, and luxurious bathroom. Upgraded features include quartz countertops, luxury vinyl plank flooring, and shaker-style kitchen cabinets. The warm earthy tones found throughout the house, from the reactive cross-country carpet to quartz countertops and the Chateau bath faucet, exude charm and contentment. Experience luxury living in the Indigo - make it your home sweet home today! \*Please call our Online Sales Consultants at 843-427-0997 to learn more about this home!\*