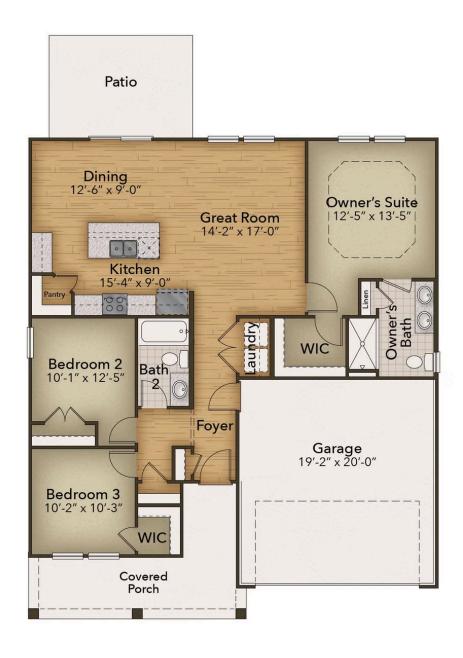

## Heritage Park at Longs Community The Indigo Floor Plan

Welcome to the Indigo! Step into over 1,260 square feet of luxurious firstfloor living space. Upon entering from the covered porch, you'll be greeted by 2 bedrooms and a full bath on your left - perfect for hosting guests in their own serene retreat. Continuing on, you'll discover a harmonious flow between the kitchen and the great room. A stunning kitchen island offers additional seating and counter space for all your culinary needs and entertaining endeavors. At the rear of the home, you'll find the tucked-away owner's suite featuring a tray ceiling, a spacious walk-in closet, and an elegant owner's bathroom. Enjoy upgraded features throughout the home such as LVP flooring in the foyer, kitchen, great room and Owner's bath. As well as shaker-style cabinets, stainless appliances and quartz countertops. Embrace the comfort and elegance of the Indigo - make it your home today!

3 Bedrooms

2.0 Bathrooms

1,262 Sq.Ft.

1 Stories

2 Car Garage

**CONTACT US** 757-550-2617

WWW.CHESHOMES.COM

**CONTACT US** 757-550-2617