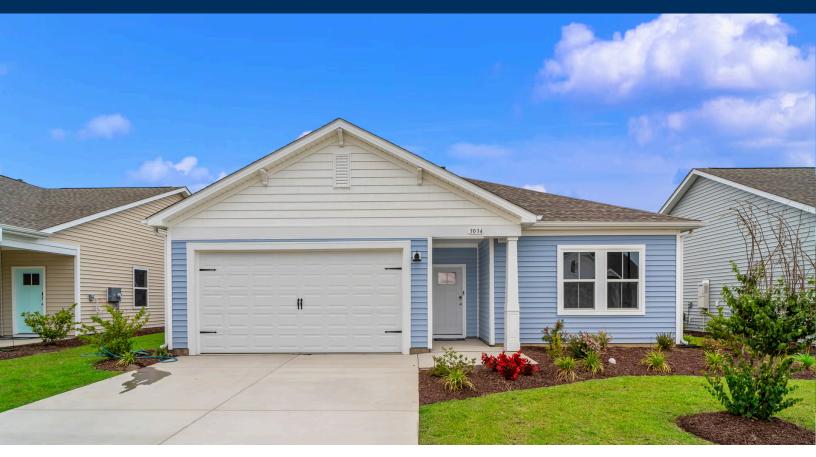

## Heritage Park at Longs Community The Indigo Floor Plan

Welcome to the Indigo! Step into over 1,260 square feet of luxurious firstfloor living space. Upon entering from the covered porch, you'll be greeted by 2 bedrooms and a full bath on your left - perfect for hosting guests in their own serene retreat. Continuing on, you'll discover a harmonious flow between the kitchen and the great room. A stunning kitchen island offers additional seating and counter space for all your culinary needs and entertaining endeavors. At the rear of the home, you'll find the tucked-away owner's suite featuring a tray ceiling, a spacious walk-in closet, and an elegant owner's bathroom. Enjoy upgraded features throughout the home such as LVP flooring in the foyer, kitchen, great room and Owner's bath. As well as shaker-style cabinets, stainless appliances and quartz countertops. Embrace the comfort and elegance of the Indigo - make it your home today!

3 Bedrooms

2.0 Bathrooms

1,262 Sq.Ft.

1 Stories

2 Car Garage

**CONTACT US** 757-550-2617

WWW.CHESHOMES.COM

**CONTACT US** 757-550-2617