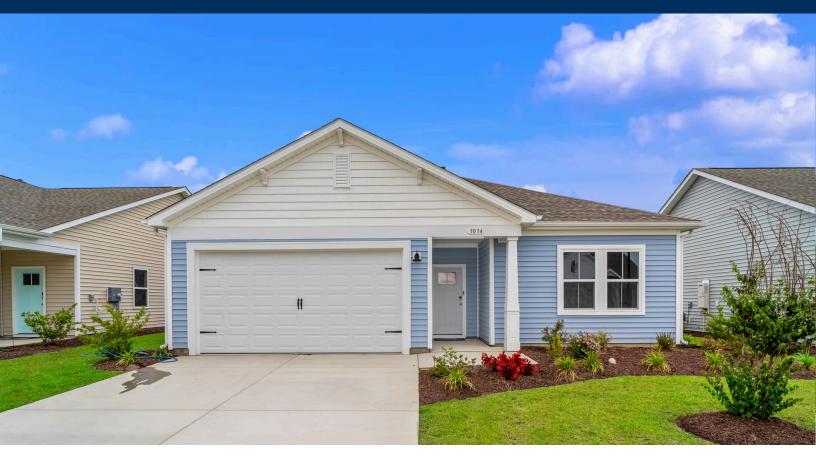

## Heritage Park at Longs Community The Indigo Floor Plan

Welcome to the Indigo! Step into over 1,260 square feet of luxurious firstfloor living space. Upon entering from the covered porch, you'll be greeted by 2 bedrooms and a full bath on your left - perfect for hosting guests in their own serene retreat. Continuing on, you'll discover a harmonious flow between the kitchen and the great room. A stunning kitchen island offers additional seating and counter space for all your culinary needs and entertaining endeavors. At the rear of the home, you'll find the tucked-away owner's suite featuring a tray ceiling, a spacious walk-in closet, and an elegant owner's bathroom. Enjoy upgraded features throughout the home such as LVP flooring in the foyer, kitchen, great room and Owner's bath. As well as shaker-style cabinets, stainless appliances and quartz countertops. Embrace the comfort and elegance of the Indigo - make it your home today!