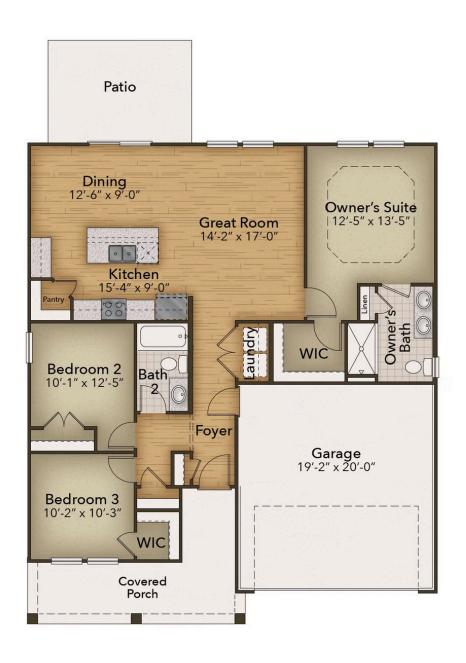

## Heritage Park at Longs Community The Indigo Floor Plan

Welcome to the Indigo! Step into over 1,260 square feet of luxurious firstfloor living space. Upon entering from the covered porch, you'll be greeted by 2 bedrooms and a full bath on your left - perfect for hosting guests in their own serene retreat. Continuing on, you'll discover a harmonious flow between the kitchen and the great room. A stunning kitchen island offers additional seating and counter space for all your culinary needs and entertaining endeavors. At the rear of the home, you'll find the tucked-away owner's suite featuring a tray ceiling, a spacious walk-in closet, and an elegant owner's bathroom. Enjoy upgraded features throughout the home such as LVP flooring in the foyer, kitchen, great room and Owner's bath. As well as shaker-style cabinets, stainless appliances and quartz countertops. Embrace the comfort and elegance of the Indigo - make it your home today!

3 Bedrooms

2.0 Bathrooms

1,262 Sq.Ft.

1 Stories

2 Car Garage

**CONTACT US** 757-550-2617

WWW.CHESHOMES.COM

**CONTACT US** 757-550-2617