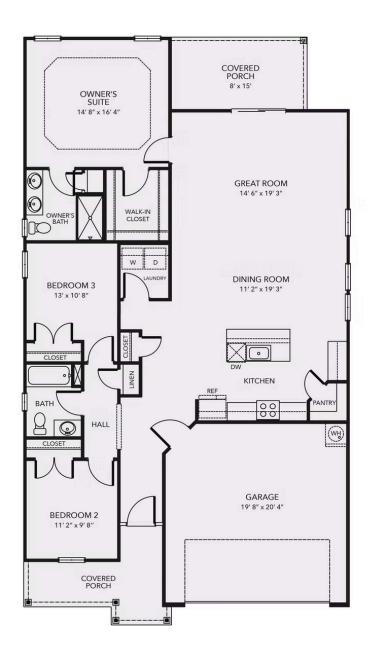

## Heritage Park at Longs Community The Primrose Floor Plan

Welcome to the Primrose! Step into over 1,600 square feet of luxurious firstfloor living space. Enjoy upgraded features throughout the home such as LVP flooring in the foyer, kitchen, dining room, living room and primary bath. As well as shaker style cabinets, stainless appliances and quartz countertops. Upon entering from the covered porch, you'll be greeted by 2 bedrooms and a full bath on your left - perfect for hosting guests in their own serene retreat. Continuing on, you'll discover a harmonious flow between the kitchen, dining room, and great room. A stunning kitchen island offers additional seating and counter space for all your culinary needs and entertaining endeavors. Beautiful derby cotton cabinets tie the kitchen together like a comforting hug. At the rear of the home, you'll find the tucked-away owner's suite featuring a tray ceiling, a spacious walk-in closet, and an elegant owner's bathroom. Savor balmy summer evenings with loved ones on your rear covered porch. The warm earthy tones found throughout the house, from the reactive cross-country carpet to quartz countertops and the Chateau bath faucet, exude charm and contentment. Embrace the