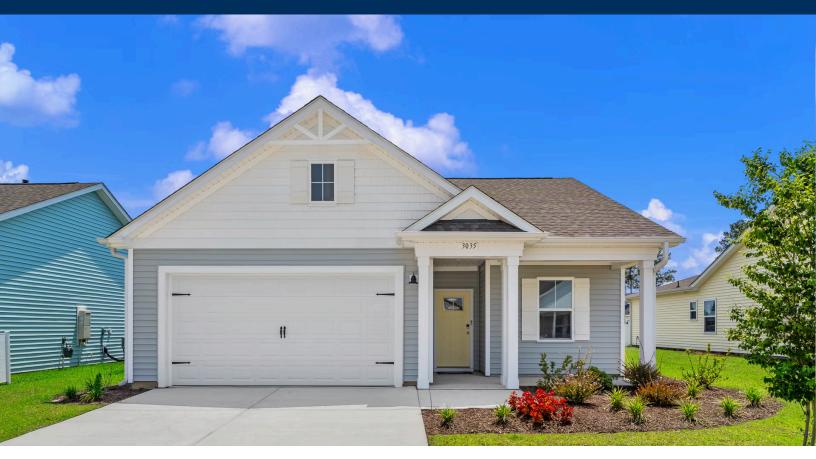

## Heritage Park at Longs Community The Primrose Floor Plan

Welcome to the Primrose! Step into over 1,600 square feet of luxurious firstfloor living space. Enjoy upgraded features throughout the home such as LVP flooring in the foyer, kitchen, dining room, living room and primary bath. As well as shaker style cabinets, stainless appliances and quartz countertops. Upon entering from the covered porch, you'll be greeted by 2 bedrooms and a full bath on your left - perfect for hosting guests in their own serene retreat. Continuing on, you'll discover a harmonious flow between the kitchen, dining room, and great room. A stunning kitchen island offers additional seating and counter space for all your culinary needs and entertaining endeavors. Beautiful derby cotton cabinets tie the kitchen together like a comforting hug. At the rear of the home, you'll find the tucked-away owner's suite featuring a tray ceiling, a spacious walk-in closet, and an elegant owner's bathroom. Savor balmy summer evenings with loved ones on your rear covered porch. The warm earthy tones found throughout the house, from the reactive cross-country carpet to quartz countertops and the Chateau bath faucet, exude charm and contentment. Embrace the