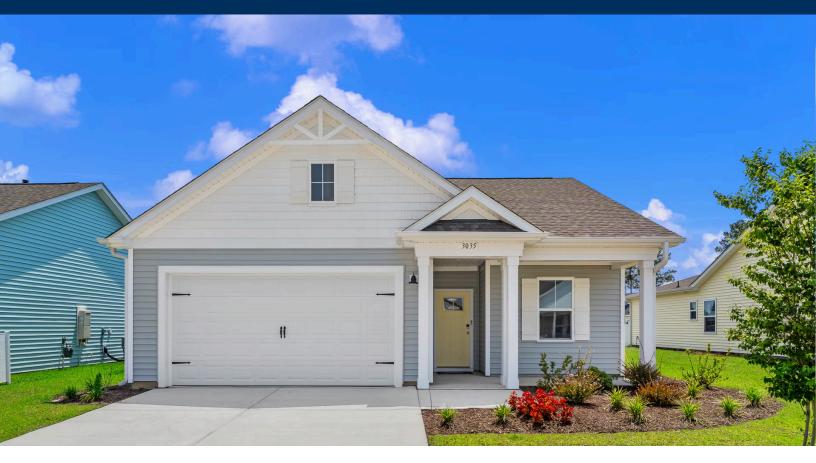

## Heritage Park at Longs Community The Primrose Floor Plan

Welcome to the Primrose! Step into over 1,600 square feet of luxurious firstfloor living space. Enjoy upgraded features throughout the home such as LVP flooring in the foyer, kitchen, dining room, living room and primary bath. As well as shaker style cabinets, stainless appliances and quartz countertops. Upon entering from the covered porch, you'll be greeted by 2 bedrooms and a full bath on your left - perfect for hosting guests in their own serene retreat. Continuing on, you'll discover a harmonious flow between the kitchen, dining room, and great room. A stunning kitchen island offers additional seating and counter space for all your culinary needs and entertaining endeavors. Beautiful derby cotton cabinets tie the kitchen together like a comforting hug. At the rear of the home, you'll find the tucked-away owner's suite featuring a tray ceiling, a spacious walk-in closet, and an elegant owner's bathroom. Savor balmy summer evenings with loved ones on your rear covered porch. The warm earthy tones found throughout the house, from the reactive cross-country carpet to quartz countertops and the Chateau bath faucet, exude charm and contentment. Embrace the

\$306,900

3 Bedrooms

2.0 Bathrooms

1,605 Sq.Ft.

1 Stories

2 Car Garage

**CONTACT US** 757-550-2617

WWW.CHESHOMES.COM