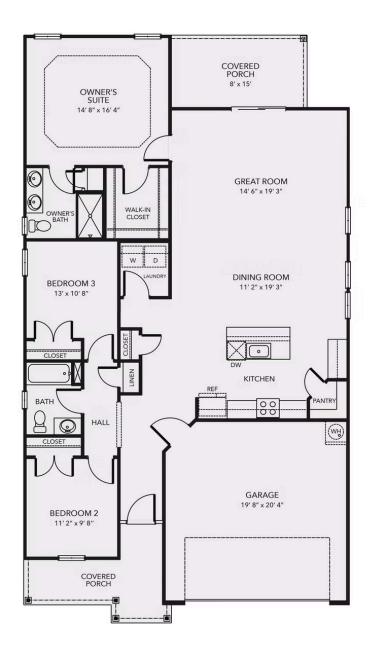

## Heritage Park at Longs Community The Primrose Floor Plan

Welcome to the Primrose! Step into over 1,600 square feet of luxurious firstfloor living space. Enjoy upgraded features throughout the home such as LVP flooring in the foyer, kitchen, dining room, living room and primary bath. As well as shaker style cabinets, stainless appliances and quartz countertops. Upon entering from the covered porch, you'll be greeted by 2 bedrooms and a full bath on your left - perfect for hosting guests in their own serene retreat. Continuing on, you'll discover a harmonious flow between the kitchen, dining room, and great room. A stunning kitchen island offers additional seating and counter space for all your culinary needs and entertaining endeavors. Beautiful derby cotton cabinets tie the kitchen together like a comforting hug. At the rear of the home, you'll find the tucked-away owner's suite featuring a tray ceiling, a spacious walk-in closet, and an elegant owner's bathroom. Savor balmy summer evenings with loved ones on your rear covered porch. The warm earthy tones found throughout the house, from the reactive cross-country carpet to quartz countertops and the Chateau bath faucet, exude charm and contentment. Embrace the

\$306,900

3 Bedrooms

2.0 Bathrooms

1,605 Sq.Ft.

1 Stories

2 Car Garage

**CONTACT US** 757-550-2617

WWW.CHESHOMES.COM