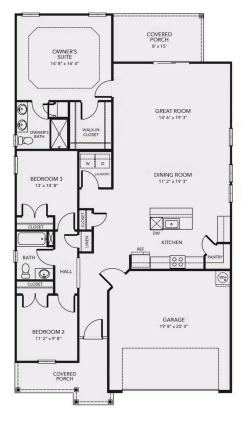

## Heritage Park at Longs Community The Primrose Floor Plan

Welcome to the Primrose! Step into over 1,600 square feet of luxurious firstfloor living space. Upon entering from the covered porch, you'll be greeted by 2 bedrooms and a full bath on your left - perfect for hosting guests in their own serene retreat. Continuing on, you'll discover a harmonious flow between the kitchen, dining room, and great room. A stunning kitchen island offers additional seating and counter space for all your culinary needs and entertaining endeavors. At the rear of the home, you'll find the tucked-away owner's suite featuring a tray ceiling, a spacious walk-in closet, and an elegant owner's bathroom. Savor balmy summer evenings with loved ones on your rear-covered porch. Enjoy upgraded features throughout the home such as LVP flooring in the foyer, kitchen, dining room. living room and primary bath. As well as shaker-style cabinets, stainless appliances, and quartz countertops. Embrace the comfort and elegance of the Primrose - make it your home today!