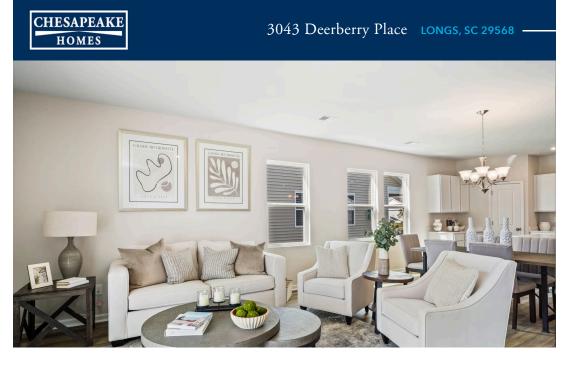

## Heritage Park at Longs Community The Primrose Floor Plan

Welcome to the Primrose! Step into over 1,600 square feet of luxurious firstfloor living space. Upon entering from the covered porch, you'll be greeted by 2 bedrooms and a full bath on your left - perfect for hosting guests in their own serene retreat. Continuing on, you'll discover a harmonious flow between the kitchen, dining room, and great room. A stunning kitchen island offers additional seating and counter space for all your culinary needs and entertaining endeavors. At the rear of the home, you'll find the tucked-away owner's suite featuring a tray ceiling, a spacious walk-in closet, and an elegant owner's bathroom. Savor balmy summer evenings with loved ones on your rear-covered porch. Enjoy upgraded features throughout the home such as LVP flooring in the foyer, kitchen, dining room. living room and primary bath. As well as shaker-style cabinets, stainless appliances, and quartz countertops. Embrace the comfort and elegance of the Primrose - make it your home today!