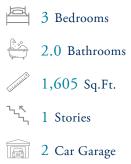

## Heritage Park at Longs Community The Primrose Floor Plan

Welcome to the Primrose! Step into over 1,600 square feet of luxurious firstfloor living space. Upon entering from the covered porch, you'll be greeted by 2 bedrooms and a full bath on your left - perfect for hosting guests in their own serene retreat. Continuing on, you'll discover a harmonious flow between the kitchen, dining room, and great room. A stunning kitchen island offers additional seating and counter space for all your culinary needs and entertaining endeavors. At the rear of the home, you'll find the tucked-away owner's suite featuring a tray ceiling, a spacious walk-in closet, and an elegant owner's bathroom. Savor balmy summer evenings with loved ones on your rear-covered porch. Enjoy upgraded features throughout the home such as LVP flooring in the foyer, kitchen, dining room. living room and primary bath. As well as shaker-style cabinets, stainless appliances, and quartz countertops. Embrace the comfort and elegance of the Primrose - make it your home today!