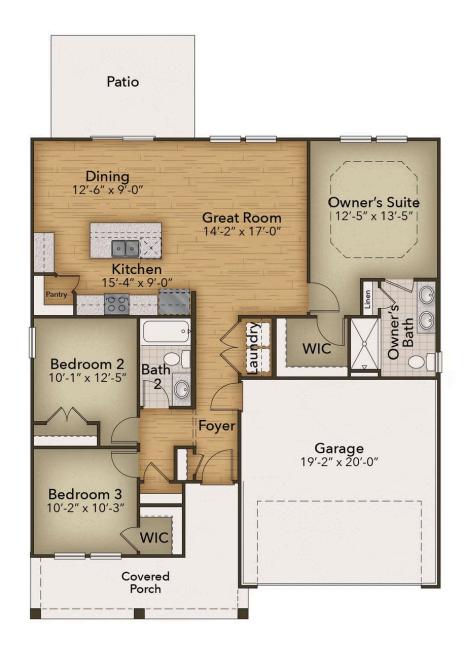

## Heritage Park at Longs Community The Indigo Floor Plan

Welcome to the Indigo! Step into over 1,260 square feet of luxurious firstfloor living space. Upon entering from the covered porch, you'll be greeted by 2 bedrooms and a full bath on your left - perfect for hosting guests in their own serene retreat. Continuing on, you'll discover a harmonious flow between the kitchen and the great room. A stunning kitchen island offers additional seating and counter space for all your culinary needs and entertaining endeavors. At the rear of the home, you'll find the tucked-away owner's suite featuring a tray ceiling, a spacious walk-in closet, and an elegant owner's bathroom. Enjoy upgraded features throughout the home such as LVP flooring in the foyer, kitchen, great room and Owner's bath. As well as shaker-style cabinets, stainless appliances and quartz countertops. Embrace the comfort and elegance of the Indigo - make it your home today!