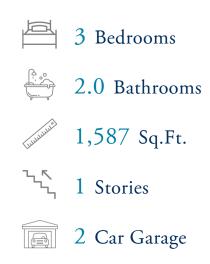

## Heritage Park at Longs Community The Camellia Floor Plan

Step into the Camellia, a stunning home boasting nearly 1,600 square feet of living space. Discover the inviting first-floor living area featuring three bedrooms, two full baths, and ample storage with plenty of closets. Enjoy upgraded features throughout the home such as LVP flooring in the foyer, kitchen, dining room, living room and primary bath. As well as shaker style cabinets, stainless appliances and quartz countertops. Upon entering from the covered porch, you'll find a convenient study on your right for all your office needs. The kitchen, dining room, and great room seamlessly connect, with a spacious kitchen island providing extra seating and counter space. Derby shale cabinets add beauty to the kitchen, creating a spacious and relaxing atmosphere. Moving through the kitchen, you'll come across two bedrooms, a full bath, and the laundry room tucked away for privacy. The owner's suite, featuring tray ceilings for added elegance, awaits off the great room, complete with a large walk-in closet and luxurious owner's bath. The soothing grey tones in the home, from the reactive pewter carpet to the quartz countertops and Chateau bath faucet, promote a seamless blend of beauty