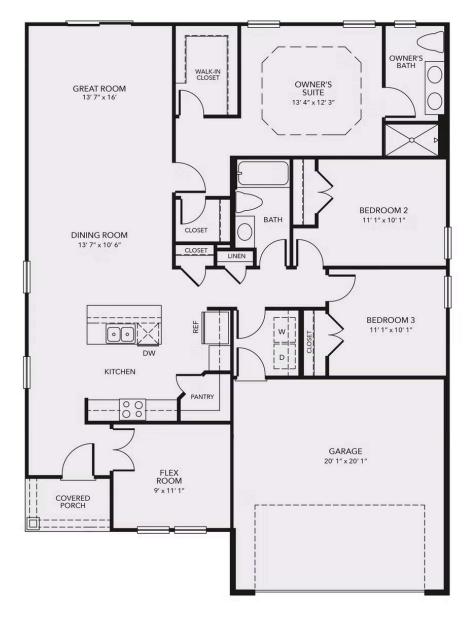

## Heritage Park at Longs Community The Camellia Floor Plan

Step into the Camellia, a stunning home boasting nearly 1,600 square feet of living space. Discover the inviting first-floor living area featuring three bedrooms, two full baths, and ample storage with plenty of closets. Enjoy upgraded features throughout the home such as LVP flooring in the foyer, kitchen, dining room, living room and primary bath. As well as shaker style cabinets, stainless appliances and quartz countertops. Upon entering from the covered porch, you'll find a convenient study on your right for all your office needs. The kitchen, dining room, and great room seamlessly connect, with a spacious kitchen island providing extra seating and counter space. Derby shale cabinets add beauty to the kitchen, creating a spacious and relaxing atmosphere. Moving through the kitchen, you'll come across two bedrooms, a full bath, and the laundry room tucked away for privacy. The owner's suite, featuring tray ceilings for added elegance, awaits off the great room, complete with a large walk-in closet and luxurious owner's bath. The soothing grey tones in the home, from the reactive pewter carpet to the quartz countertops and Chateau bath faucet, promote a seamless blend of beauty