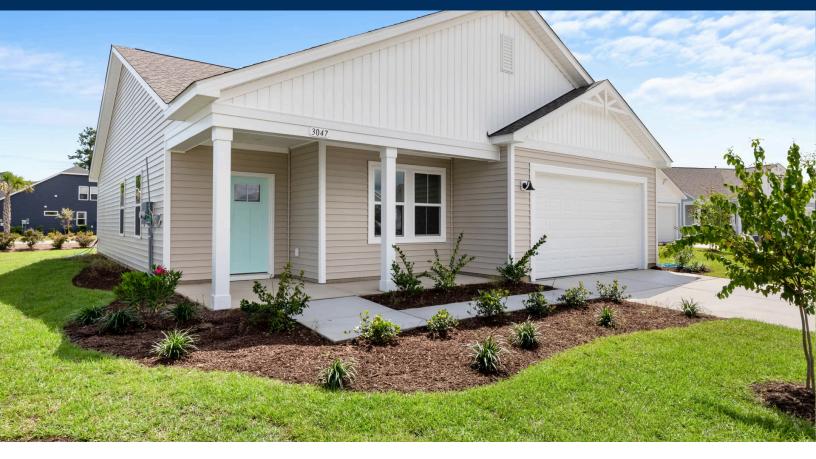

## Heritage Park at Longs Community The Camellia Floor Plan

Step into the Camellia, a stunning home boasting nearly 1,600 square feet of living space. Discover the inviting first-floor living area featuring three bedrooms, two full baths, and ample storage with plenty of closets. Enjoy upgraded features throughout the home such as LVP flooring in the foyer, kitchen, dining room, living room and primary bath. As well as shaker style cabinets, stainless appliances and quartz countertops. Upon entering from the covered porch, you'll find a convenient study on your right for all your office needs. The kitchen, dining room, and great room seamlessly connect, with a spacious kitchen island providing extra seating and counter space. Derby shale cabinets add beauty to the kitchen, creating a spacious and relaxing atmosphere. Moving through the kitchen, you'll come across two bedrooms, a full bath, and the laundry room tucked away for privacy. The owner's suite, featuring tray ceilings for added elegance, awaits off the great room, complete with a large walk-in closet and luxurious owner's bath. The soothing grey tones in the home, from the reactive pewter carpet to the quartz countertops and Chateau bath faucet, promote a seamless blend of beauty