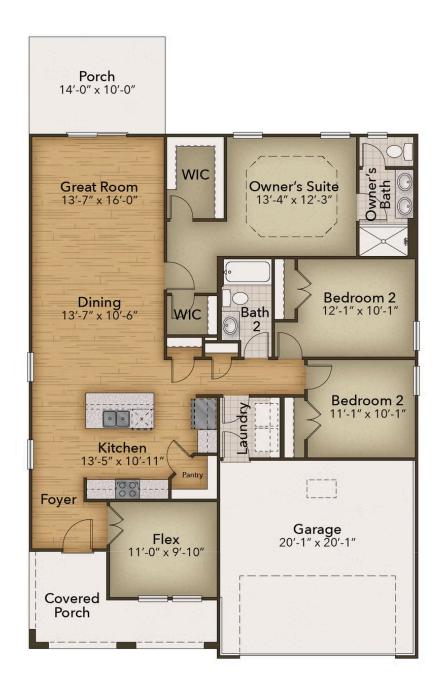

## Heritage Park at Longs Community The Camellia Floor Plan

Welcome to the Camellia! This beautiful home offers nearly 1,600 sq. ft. of thoughtfully designed space, featuring 3 bedrooms, 2 full baths, and plenty of storage. Enjoy upscale touches like LVP flooring, shaker-style cabinets, quartz countertops, and stainless steel appliances. Off the covered porch, a private study awaits. The open-concept kitchen, dining, and living areas flow together seamlessly, centered around a spacious island. Two bedrooms, a full bath, and a tucked-away laundry room sit just beyond. The elegant owner's suite features tray ceilings, a walk-in closet, and a luxurious en-suite bath.

\$289,900

3 Bedrooms

2.0 Bathrooms

1,587 Sq.Ft.

1 Stories

2 Car Garage

**CONTACT US** 757-550-2617

WWW.CHESHOMES.COM