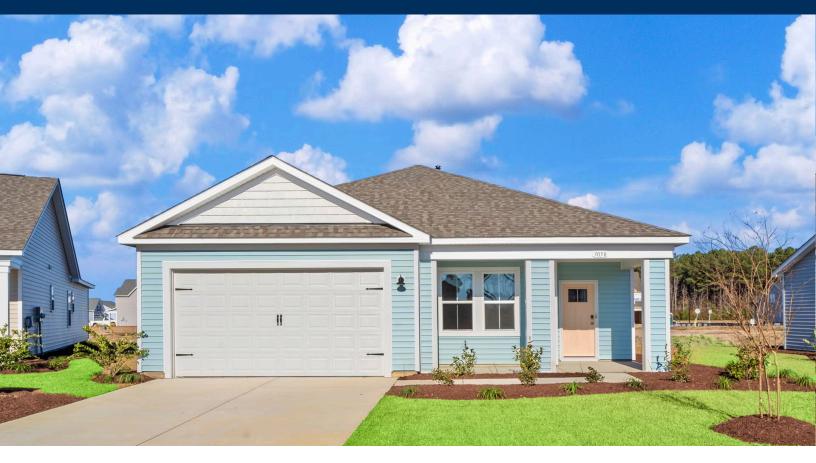

## Heritage Park at Longs Community The Camellia Floor Plan

Welcome to the Camellia! This beautiful home offers nearly 1,600 sq. ft. of thoughtfully designed space, featuring 3 bedrooms, 2 full baths, and plenty of storage. Enjoy upscale touches like LVP flooring, shaker-style cabinets, quartz countertops, and stainless steel appliances. Off the covered porch, a private study awaits. The open-concept kitchen, dining, and living areas flow together seamlessly, centered around a spacious island. Two bedrooms, a full bath, and a tucked-away laundry room sit just beyond. The elegant owner's suite features tray ceilings, a walk-in closet, and a luxurious en-suite bath.

\$289,900

3 Bedrooms

2.0 Bathrooms

1,587 Sq.Ft.

1 Stories

2 Car Garage

**CONTACT US** 757-550-2617

WWW.CHESHOMES.COM