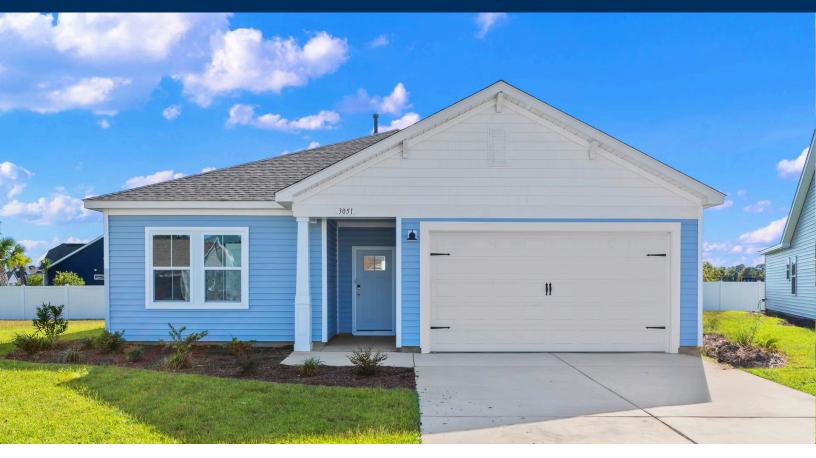

# Heritage Park at Longs Community The Indigo Floor Plan

Introducing the Indigo: a stylish home boasting 1,262 square feet of firstfloor living space. Step inside from the inviting porch to discover 2 bedrooms and a full bath on the left, perfect for guests. The kitchen and great room seamlessly blend, complete with a spacious island for dining and meal prep. Derby shake cabinets add beauty to the kitchen, creating a spacious and relaxing atmosphere. Upgrades like quartz countertops and Luxury Vinyl Plank flooring are included throughout. Bedrooms feature neutral carpeting for easy care and decorating flexibility. On the right side of the great room, you'll find the private owner's suite featuring a tray ceiling, a walk-in closet, and a luxurious bathroom. The soothing grey tones in the home, from the reactive pewter carpet to the quartz countertops and Chateau bath faucet, promote a seamless blend of beauty and comfort throughout. Experience comfort and luxury in the Indigo - your cozy retreat awaits!