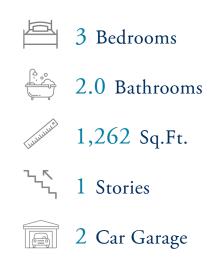

# Heritage Park at Longs Community The Indigo Floor Plan

Introducing the Indigo: a stylish home boasting 1,262 square feet of firstfloor living space. Step inside from the inviting porch to discover 2 bedrooms and a full bath on the left, perfect for guests. The kitchen and great room seamlessly blend, complete with a spacious island for dining and meal prep. Derby shake cabinets add beauty to the kitchen, creating a spacious and relaxing atmosphere. Upgrades like quartz countertops and Luxury Vinyl Plank flooring are included throughout. Bedrooms feature neutral carpeting for easy care and decorating flexibility. On the right side of the great room, you'll find the private owner's suite featuring a tray ceiling, a walk-in closet, and a luxurious bathroom. The soothing grey tones in the home, from the reactive pewter carpet to the quartz countertops and Chateau bath faucet, promote a seamless blend of beauty and comfort throughout. Experience comfort and luxury in the Indigo - your cozy retreat awaits!