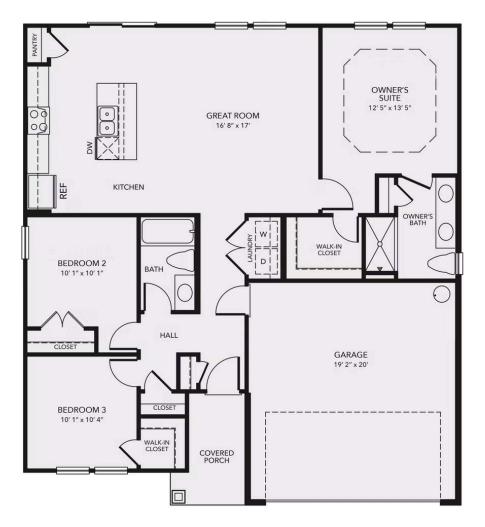

# Heritage Park at Longs Community The Indigo Floor Plan

Introducing the Indigo: a stylish home boasting 1,262 square feet of firstfloor living space. Step inside from the inviting porch to discover 2 bedrooms and a full bath on the left, perfect for guests. The kitchen and great room seamlessly blend, complete with a spacious island for dining and meal prep. Derby shake cabinets add beauty to the kitchen, creating a spacious and relaxing atmosphere. Upgrades like quartz countertops and Luxury Vinyl Plank flooring are included throughout. Bedrooms feature neutral carpeting for easy care and decorating flexibility. On the right side of the great room, you'll find the private owner's suite featuring a tray ceiling, a walk-in closet, and a luxurious bathroom. The soothing grey tones in the home, from the reactive pewter carpet to the quartz countertops and Chateau bath faucet, promote a seamless blend of beauty and comfort throughout. Experience comfort and luxury in the Indigo - your cozy retreat awaits!