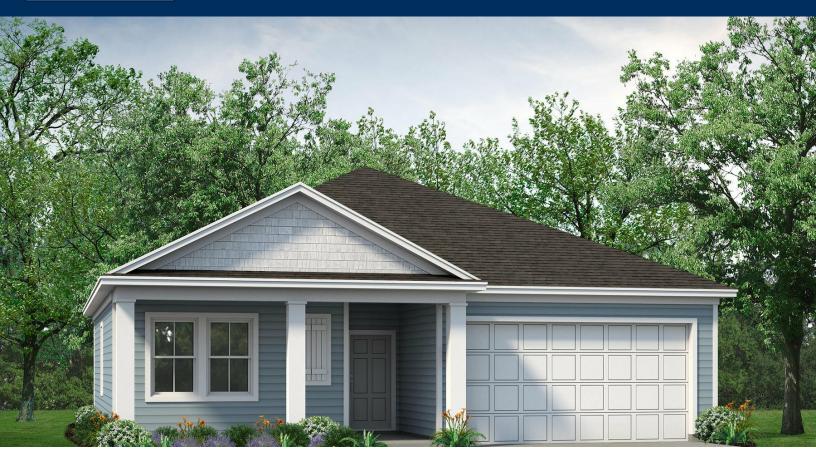

## Heritage Park at Longs Community The Indigo Floor Plan

Introducing the Indigo: a stylish home boasting 1,262 square feet of first-floor living space. Step inside from the inviting porch to discover 2 bedrooms and a full bath on the left, perfect for guests. The kitchen and great room seamlessly blend, complete with a spacious island for dining and meal prep. Derby shale cabinets add beauty to the kitchen, creating a spacious and relaxing atmosphere. Upgrades like quartz countertops and Luxury Vinyl Plank flooring are included throughout. Bedrooms feature neutral carpeting for easy care and decorating flexibility. On the right side of the great room, you'll find the private owner's suite featuring a tray ceiling, a walk-in closet, and a luxurious bathroom. The soothing grey tones in the home, from the reactive pewter carpet to the quartz countertops and Chateau bath faucet, promote a seamless blend of beauty and comfort throughout. Experience comfort and luxury in the Indigo your cozy retreat awaits! \*Please call our Online Sales Consultants at 843-427-0997 to learn more about this home!\*