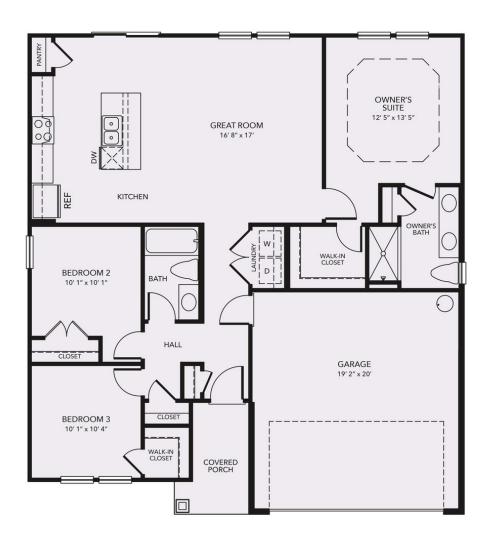

## Heritage Park at Longs Community The Indigo Floor Plan

Introducing the Indigo: a stylish home boasting 1,262 square feet of first-floor living space. Step inside from the inviting porch to discover 2 bedrooms and a full bath on the left, perfect for guests. The kitchen and great room seamlessly blend, complete with a spacious island for dining and meal prep. Derby shale cabinets add beauty to the kitchen, creating a spacious and relaxing atmosphere. Upgrades like quartz countertops and Luxury Vinyl Plank flooring are included throughout. Bedrooms feature neutral carpeting for easy care and decorating flexibility. On the right side of the great room, you'll find the private owner's suite featuring a tray ceiling, a walk-in closet, and a luxurious bathroom. The soothing grey tones in the home, from the reactive pewter carpet to the quartz countertops and Chateau bath faucet, promote a seamless blend of beauty and comfort throughout. Experience comfort and luxury in the Indigo your cozy retreat awaits! \*Please call our Online Sales Consultants at 843-427-0997 to learn more about this home!\*