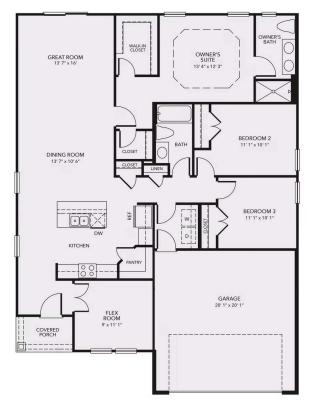

## Heritage Park at Longs Community The Camellia Floor Plan

3 Bedrooms

2.0 Bathrooms

1,587 Sq.Ft.

2 Car Garage

1 Stories

Step into the Camellia, a stunning home boasting nearly 1,600 square feet of living space. Discover the inviting first-floor living area featuring three bedrooms, two full baths, and ample storage with plenty of closets. Enjoy upgraded features throughout the home such as LVP flooring in the foyer, kitchen, dining room, living room and primary bath. As well as shaker style cabinets, stainless appliances and quarts countertops. Upon entering from the covered porch, you'll find a convenient study on your right for all your office needs. The kitchen, dining room and great room seamlessly connect, with a spacious kitchen island providing extra seating and counter space. Moving through the kitchen, you'll come across two bedrooms, a full bath, and the laundry room tucked away for privacy. The owner's suite, featuring tray ceilings for added elegance, awaits off the great room, complete with a large walk-in closet and luxurious owner's bath. Don't miss out on calling the spacious Camellia your home sweet home today!