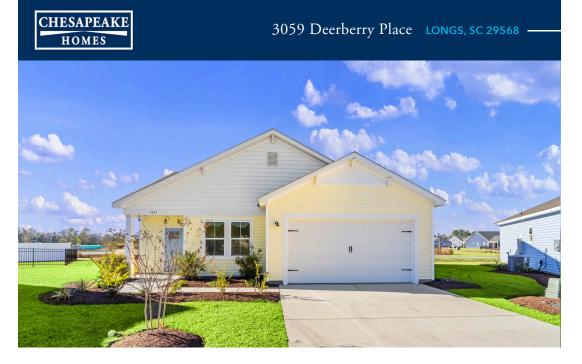

## Heritage Park at Longs Community The Camellia Floor Plan

3 Bedrooms

2.0 Bathrooms

1,587 Sq.Ft.

2 Car Garage

1 Stories

Step into the Camellia, a stunning home boasting nearly 1,600 square feet of living space. Discover the inviting first-floor living area featuring three bedrooms, two full baths, and ample storage with plenty of closets. Enjoy upgraded features throughout the home such as LVP flooring in the foyer, kitchen, dining room, living room and primary bath. As well as shaker style cabinets, stainless appliances and quarts countertops. Upon entering from the covered porch, you'll find a convenient study on your right for all your office needs. The kitchen, dining room and great room seamlessly connect, with a spacious kitchen island providing extra seating and counter space. Moving through the kitchen, you'll come across two bedrooms, a full bath, and the laundry room tucked away for privacy. The owner's suite, featuring tray ceilings for added elegance, awaits off the great room, complete with a large walk-in closet and luxurious owner's bath. Don't miss out on calling the spacious Camellia your home sweet home today!