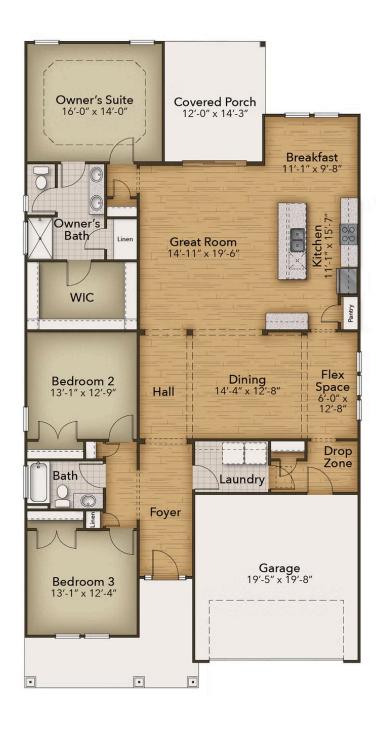

## From \$349,900

Stroll into the Boardwalk with nearly 2,100 square feet of first-floor coastal-inspired features. Upon entering from a large covered front porch, discover a foyer with an optional tray ceiling leading to a spacious drop zone area. Two bedrooms with large closets and a full bath are located on the left with an open dining area just ahead. Choose to add an intricate coffer ceiling across from optional built-in cabinets or beautiful barn doors. Create an intimate great room area with a tray ceiling or gas fireplace. A large, gourmet island in the kitchen offers additional seating and a surplus of counter space for large dinner parties or cooking large meals. Enjoy smaller meals with an extended breakfast area looking out onto the beautiful view of your backyard. From the great room, breeze through sliding glass doors onto a large covered porch with an optional outdoor fireplace. The Boardwalk's owner's suite offers an enormous walk-in closet accompanied by a beautiful owner's bath with multiple options for a deluxe seated shower or deep soaking tub. An optional second-floor plan adds a bedroom, full bath, walk-in closet, and linen closet alongside a spacious loft ...

## **FIRST FLOOR**

**CONTACT US** 757-550-2617

**WWW.CHESHOMES.COM** 