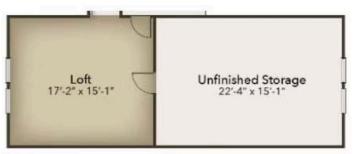

## From \$349,900

Stroll into the Boardwalk with nearly 2,100 square feet of first-floor coastal-inspired features. Upon entering from a large covered front porch, discover a foyer with an optional tray ceiling leading to a spacious drop zone area. Two bedrooms with large closets and a full bath are located on the left with an open dining area just ahead. Choose to add an intricate coffer ceiling across from optional built-in cabinets or beautiful barn doors. Create an intimate great room area with a tray ceiling or gas fireplace. A large, gourmet island in the kitchen offers additional seating and a surplus of counter space for large dinner parties or cooking large meals. Enjoy smaller meals with an extended breakfast area looking out onto the beautiful view of your backyard. From the great room, breeze through sliding glass doors onto a large covered porch with an optional outdoor fireplace. The Boardwalk's owner's suite offers an enormous walk-in closet accompanied by a beautiful owner's bath with multiple options for a deluxe seated shower or deep soaking tub. An optional second-floor plan adds a bedroom, full bath, walk-in closet, and linen closet alongside a spacious loft ...

## **OPTIONS**

Deluxe Owner's Bath

Second Floor

Study

Gourmet Kitchen