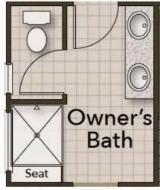

## From \$349,900

Stroll into the Boardwalk with nearly 2,100 square feet of first-floor coastal-inspired features. Upon entering from a large covered front porch, discover a foyer with an optional tray ceiling leading to a spacious drop zone area. Two bedrooms with large closets and a full bath are located on the left with an open dining area just ahead. Choose to add an intricate coffer ceiling across from optional built-in cabinets or beautiful barn doors. Create an intimate great room area with a tray ceiling or gas fireplace. A large, gourmet island in the kitchen offers additional seating and a surplus of counter space for large dinner parties or cooking large meals. Enjoy smaller meals with an extended breakfast area looking out onto the beautiful view of your backyard. From the great room, breeze through sliding glass doors onto a large covered porch with an optional outdoor fireplace. The Boardwalk's owner's suite offers an enormous walk-in closet accompanied by a beautiful owner's bath with multiple options for a deluxe seated shower or deep soaking tub. An optional second-floor plan adds a bedroom, full bath, walk-in closet, and linen closet alongside a spacious loft ...

## **OPTIONS**

Deluxe Owner's Bath

Second Floor

Study

Gourmet Kitchen