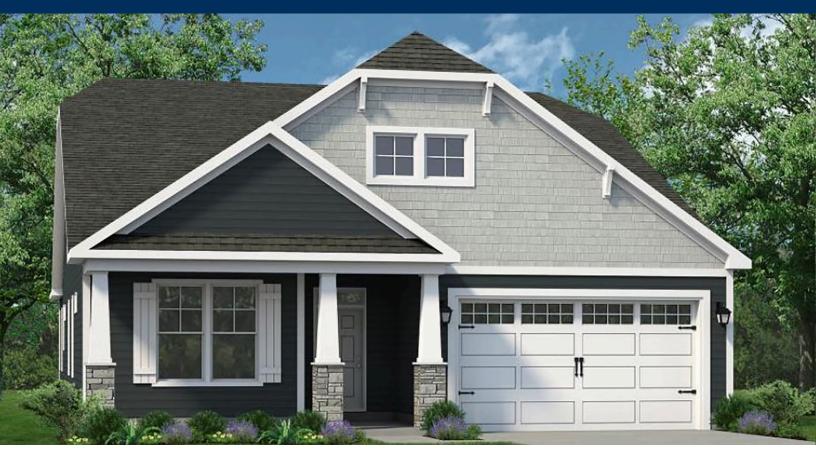

## From \$349,900

Stroll into the Boardwalk with nearly 2,100 square feet of first-floor coastal-inspired features. Upon entering from a large covered front porch, discover a foyer with an optional tray ceiling leading to a spacious drop zone area. Two bedrooms with large closets and a full bath are located on the left with an open dining area just ahead. Choose to add an intricate coffer ceiling across from optional built-in cabinets or beautiful barn doors. Create an intimate great room area with a tray ceiling or gas fireplace. A large, gourmet island in the kitchen offers additional seating and a surplus of counter space for large dinner parties or cooking large meals. Enjoy smaller meals with an extended breakfast area looking out onto the beautiful view of your backyard. From the great room, breeze through sliding glass doors onto a large covered porch with an optional outdoor fireplace. The Boardwalk's owner's suite offers an enormous walk-in closet accompanied by a beautiful owner's bath with multiple options for a deluxe seated shower or deep soaking tub. An optional second-floor plan adds a bedroom, full bath, walk-in closet, and linen closet alongside a spacious loft ...