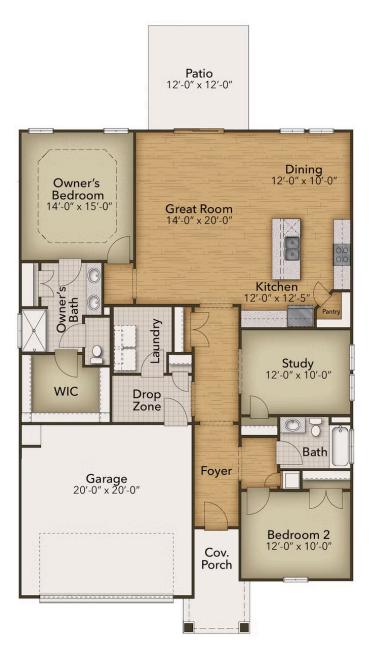

# From \$314,900

Starting at almost 1,700 square feet, the Cherry Grove is a spacious retreat complete with coastal-inspired architectural accents, outdoor living areas, and an enormous great room. This unique model offers an optional second floor, creating a home that features up to four bedrooms and three full bathrooms. Enter the Cherry Grove from a covered front porch or two-car garage and easily unload in a large drop zone area with an optional bench for seating. Stroll through the laundry room into the great room and connecting the dining area, which makes for an enormous space with an optional gas fireplace. Personalize your kitchen in this model with the choice between two floorplan options. From the dining area transition to either a picturesque covered porch, which is made more intimate with an optional outdoor fireplace, or an optional sunroom that utilizes this space year-round. Here, you'll enjoy peaceful evenings or a morning sunrise right from your back door! The owner's suite, among two additional first-floor bedrooms, features his and her walk-in closet, tray ceiling, double vanity, and deluxe seated shower option. Also, add a second floor for a fourth bedroom, additional ...

# **FIRST FLOOR**