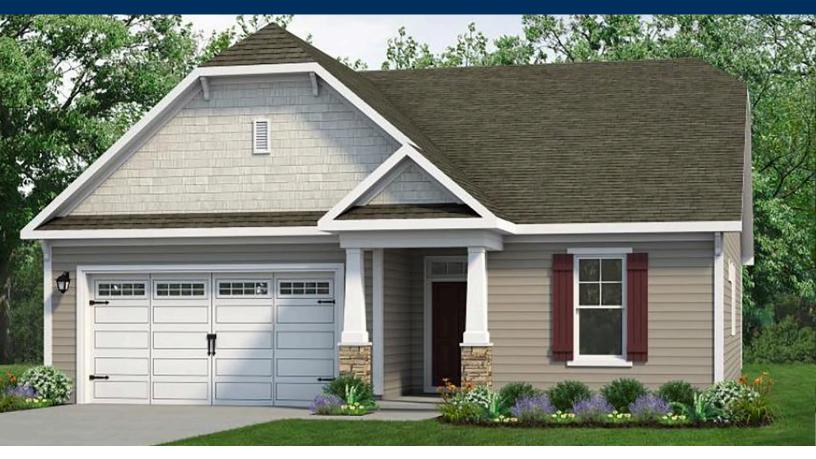

# From \$314,900

Starting at almost 1,700 square feet, the Cherry Grove is a spacious retreat complete with coastal-inspired architectural accents, outdoor living areas, and an enormous great room. This unique model offers an optional second floor, creating a home that features up to four bedrooms and three full bathrooms. Enter the Cherry Grove from a covered front porch or two-car garage and easily unload in a large drop zone area with an optional bench for seating. Stroll through the laundry room into the great room and connecting the dining area, which makes for an enormous space with an optional gas fireplace. Personalize your kitchen in this model with the choice between two floorplan options. From the dining area transition to either a picturesque covered porch, which is made more intimate with an optional outdoor fireplace, or an optional sunroom that utilizes this space year-round. Here, you'll enjoy peaceful evenings or a morning sunrise right from your back door! The owner's suite, among two additional first-floor bedrooms, features his and her walk-in closet, tray ceiling, double vanity, and deluxe seated shower option. Also, add a second floor for a fourth bedroom, additional ...