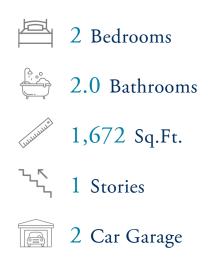

# From \$314,900

Starting at almost 1,700 square feet, the Cherry Grove is a spacious retreat complete with coastal-inspired architectural accents, outdoor living areas, and an enormous great room. This unique model offers an optional second floor, creating a home that features up to four bedrooms and three full bathrooms. Enter the Cherry Grove from a covered front porch or two-car garage and easily unload in a large drop zone area with an optional bench for seating. Stroll through the laundry room into the great room and connecting the dining area, which makes for an enormous space with an optional gas fireplace. Personalize your kitchen in this model with the choice between two floorplan options. From the dining area transition to either a picturesque covered porch, which is made more intimate with an optional outdoor fireplace, or an optional sunroom that utilizes this space year-round. Here, you'll enjoy peaceful evenings or a morning sunrise right from your back door! The owner's suite, among two additional first-floor bedrooms, features his and her walk-in closet, tray ceiling, double vanity, and deluxe seated shower option. Also, add a second floor for a fourth bedroom, additional ...