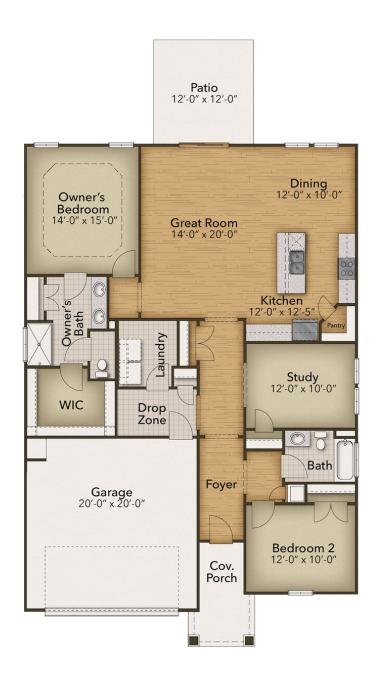

## From \$302,900

Starting at almost 1,700 square feet, the Cherry Grove is a spacious retreat complete with coastal-inspired architectural accents, outdoor living areas, and an enormous great room. This unique model offers an optional second floor, creating a home that features up to four bedrooms and three full bathrooms. Enter the Cherry Grove from a covered front porch or two-car garage and easily unload in a large drop zone area with an optional bench for seating. Stroll through the laundry room into the great room and connecting the dining area, which makes for an enormous space with an optional gas fireplace. Personalize your kitchen in this model with the choice between two floorplan options. From the dining area transition to either a picturesque covered porch, which is made more intimate with an optional outdoor fireplace, or an optional sunroom that utilizes this space year-round. Here, you'll enjoy peaceful evenings or a morning sunrise right from your back door! The owner's suite, among two additional first-floor bedrooms, features his and her walk-in closet, tray ceiling, double vanity, and deluxe seated shower option. Also, add a second floor for a fourth bedroom, additional ...

2 Bedrooms

2.0 Bathrooms

1,672 Sq.Ft.

1 Stories

2 Car Garage

**CONTACT US** 757-550-2617

**WWW.CHESHOMES.COM** 

## **FIRST FLOOR**

**CONTACT US** 757-550-2617

**WWW.CHESHOMES.COM** 