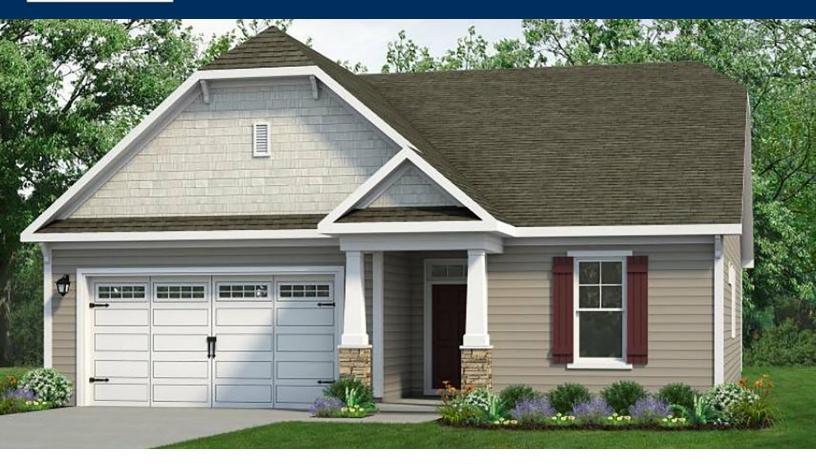

## The Cherry Grove HERITAGE PARK AT LONGS

## From \$302,900

Starting at almost 1,700 square feet, the Cherry Grove is a spacious retreat complete with coastal-inspired architectural accents, outdoor living areas, and an enormous great room. This unique model offers an optional second floor, creating a home that features up to four bedrooms and three full bathrooms. Enter the Cherry Grove from a covered front porch or two-car garage and easily unload in a large drop zone area with an optional bench for seating. Stroll through the laundry room into the great room and connecting the dining area, which makes for an enormous space with an optional gas fireplace. Personalize your kitchen in this model with the choice between two floorplan options. From the dining area transition to either a picturesque covered porch, which is made more intimate with an optional outdoor fireplace, or an optional sunroom that utilizes this space year-round. Here, you'll enjoy peaceful evenings or a morning sunrise right from your back door! The owner's suite, among two additional first-floor bedrooms, features his and her walk-in closet, tray ceiling, double vanity, and deluxe seated shower option. Also, add a second floor for a fourth bedroom, additional ...