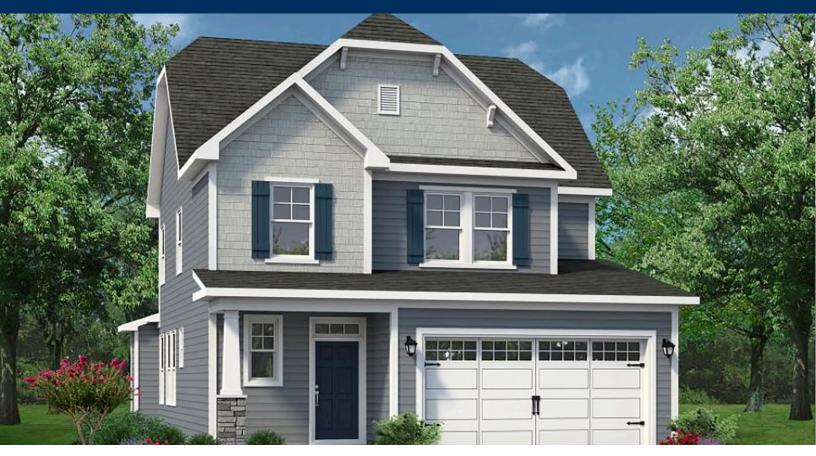

# From \$329,900

With 1,782 square feet of living space, the Hibiscus is spacious and offers several options that hold beauty and utility in high regard. Upon entering the home, you'll be greeted by the foyer which leads you to the wide-open downstairs living space. The open-concept layout and large kitchen island lend themselves to always being the home's gathering place. When you're ready to get outside, enjoy the ocean air while relaxing on your patio or rear-covered porch. On one of those rare chilly evenings, you have the optional gas fireplace that can only enhance the great room's coziness. Upstairs, you will find a bedroom, open loft, and storage space, the latter two spaces can be turned into additional bedrooms. The Hibiscus is perfect for your family or revolving door of visitors who can't wait to enjoy coastal living with you.