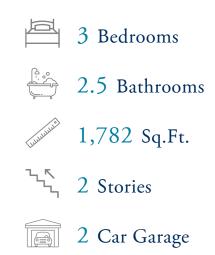

# From \$329,900

With 1,782 square feet of living space, the Hibiscus is spacious and offers several options that hold beauty and utility in high regard. Upon entering the home, you'll be greeted by the foyer which leads you to the wide-open downstairs living space. The open-concept layout and large kitchen island lend themselves to always being the home's gathering place. When you're ready to get outside, enjoy the ocean air while relaxing on your patio or rear-covered porch. On one of those rare chilly evenings, you have the optional gas fireplace that can only enhance the great room's coziness. Upstairs, you will find a bedroom, open loft, and storage space, the latter two spaces can be turned into additional bedrooms. The Hibiscus is perfect for your family or revolving door of visitors who can't wait to enjoy coastal living with you.