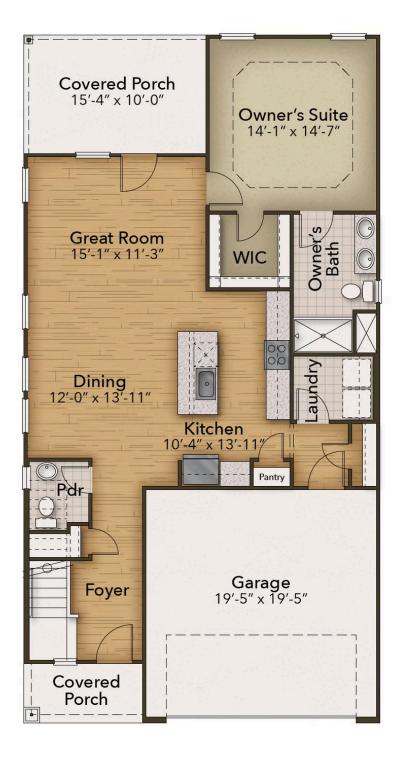

# From \$329,900

With 1,782 square feet of living space, the Hibiscus is spacious and offers several options that hold beauty and utility in high regard. Upon entering the home, you'll be greeted by the foyer which leads you to the wide-open downstairs living space. The open-concept layout and large kitchen island lend themselves to always being the home's gathering place. When you're ready to get outside, enjoy the ocean air while relaxing on your patio or rear-covered porch. On one of those rare chilly evenings, you have the optional gas fireplace that can only enhance the great room's coziness. Upstairs, you will find a bedroom, open loft, and storage space, the latter two spaces can be turned into additional bedrooms. The Hibiscus is perfect for your family or revolving door of visitors who can't wait to enjoy coastal living with you.