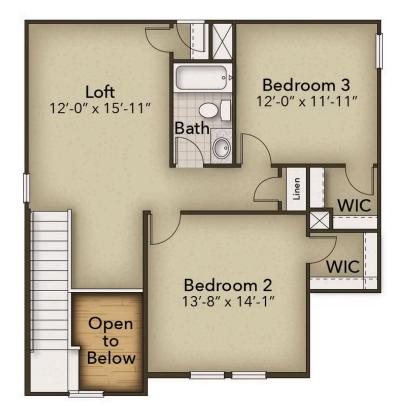

# From \$329,900

With 1,782 square feet of living space, the Hibiscus is spacious and offers several options that hold beauty and utility in high regard. Upon entering the home, you'll be greeted by the foyer which leads you to the wide-open downstairs living space. The open-concept layout and large kitchen island lend themselves to always being the home's gathering place. When you're ready to get outside, enjoy the ocean air while relaxing on your patio or rear-covered porch. On one of those rare chilly evenings, you have the optional gas fireplace that can only enhance the great room's coziness. Upstairs, you will find a bedroom, open loft, and storage space, the latter two spaces can be turned into additional bedrooms. The Hibiscus is perfect for your family or revolving door of visitors who can't wait to enjoy coastal living with you.