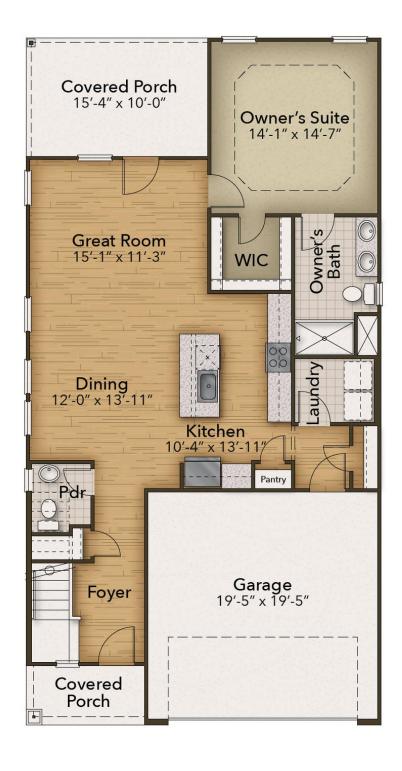

## From \$309,900

With 1,782 square feet of living space, the Hibiscus is spacious and offers several options that hold beauty and utility in high regard. Upon entering the home, you'll be greeted by the foyer which leads you to the wide-open downstairs living space. The open-concept layout and large kitchen island lend themselves to always being the home's gathering place. When you're ready to get outside, enjoy the ocean air while relaxing on your patio or rear-covered porch. On one of those rare chilly evenings, you have the optional gas fireplace that can only enhance the great room's coziness. Upstairs, you will find a bedroom, open loft, and storage space, the latter two spaces can be turned into additional bedrooms. The Hibiscus is perfect for your family or revolving door of visitors who can't wait to enjoy coastal living with you.

3 Bedrooms

2.5 Bathrooms

1,782 Sq.Ft.

2 Stories

2 Car Garage

**CONTACT US** 757-550-2617

**WWW.CHESHOMES.COM** 

**CONTACT US** 757-550-2617