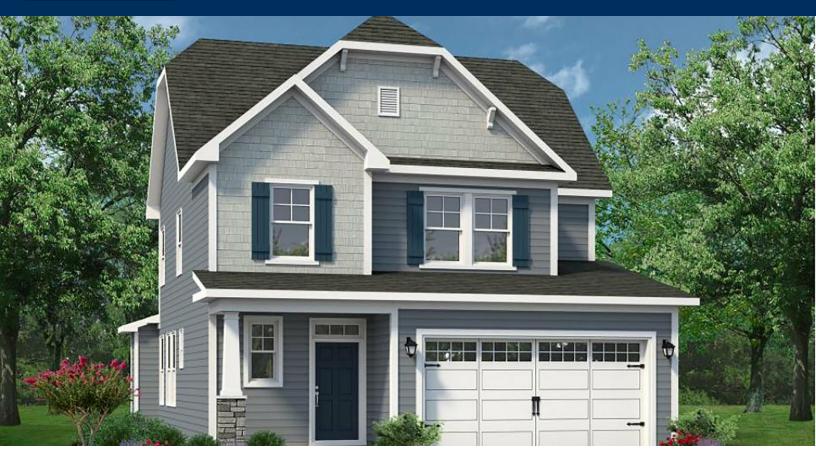

## From \$309,900

With 1,782 square feet of living space, the Hibiscus is spacious and offers several options that hold beauty and utility in high regard. Upon entering the home, you'll be greeted by the foyer which leads you to the wide-open downstairs living space. The open-concept layout and large kitchen island lend themselves to always being the home's gathering place. When you're ready to get outside, enjoy the ocean air while relaxing on your patio or rear-covered porch. On one of those rare chilly evenings, you have the optional gas fireplace that can only enhance the great room's coziness. Upstairs, you will find a bedroom, open loft, and storage space, the latter two spaces can be turned into additional bedrooms. The Hibiscus is perfect for your family or revolving door of visitors who can't wait to enjoy coastal living with you.

3 Bedrooms

2.5 Bathrooms

1,782 Sq.Ft.

2 Stories

2 Car Garage

**CONTACT US** 757-550-2617

**WWW.CHESHOMES.COM** 

**CONTACT US** 757-550-2617