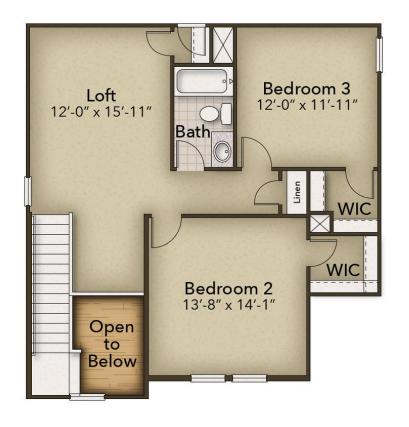

## From \$309,900

With 1,782 square feet of living space, the Hibiscus is spacious and offers several options that hold beauty and utility in high regard. Upon entering the home, you'll be greeted by the foyer which leads you to the wide-open downstairs living space. The open-concept layout and large kitchen island lend themselves to always being the home's gathering place. When you're ready to get outside, enjoy the ocean air while relaxing on your patio or rear-covered porch. On one of those rare chilly evenings, you have the optional gas fireplace that can only enhance the great room's coziness. Upstairs, you will find a bedroom, open loft, and storage space, the latter two spaces can be turned into additional bedrooms. The Hibiscus is perfect for your family or revolving door of visitors who can't wait to enjoy coastal living with you.

3 Bedrooms

2.5 Bathrooms

1,782 Sq.Ft.

2 Stories

2 Car Garage

**CONTACT US** 757-550-2617

**WWW.CHESHOMES.COM** 

**CONTACT US** 757-550-2617