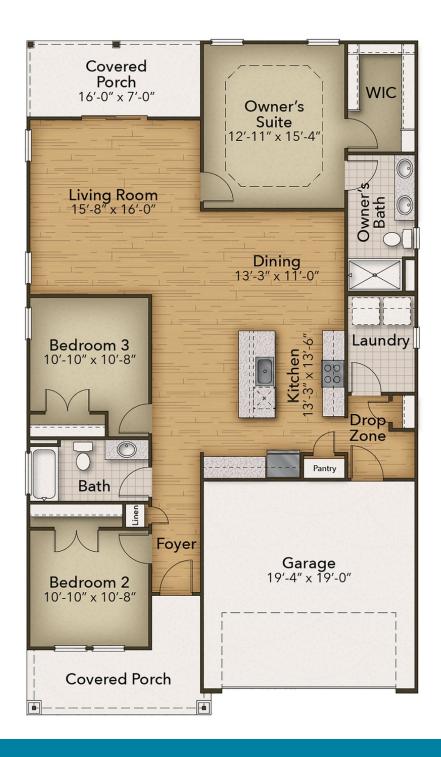

## **FIRST FLOOR**

**CONTACT US** 757-550-2617

**WWW.CHESHOMES.COM** 

## From \$297,900

The Kiawah offers the comforts of your home in a cozy package, complete with all the thoughtful details you would expect in a home from Chesapeake Homes. This home offers 1,574 square feet of living space. Living is easy in The Kiawah's open-concept single-floor living space. The rear covered porch can become an extension of your great room, with sliding glass doors that will lead you outside to enjoy the seasonal weather year-round. The great room, open kitchen, and dining area flow seamlessly from one room to the next. With the option to upgrade your kitchen space with optional double wall ovens and a large center island, your gourmet kitchen will truly enhance the heart of the home. The first-floor Owner's Suite is perfect for main-level living and creates the perfect oasis to come home to after a long day. And finally, delight in the architectural details that will set your home apart with beautifully proportioned windows and trim work that quietly impress. The Kiawah could be exactly what you are looking for in your next home. Schedule your appointment today!

3 Bedrooms

2.0 Bathrooms

1,574 Sq.Ft.

1 Stories

2 Car Garage

**CONTACT US** 757-550-2617

**WWW.CHESHOMES.COM** 