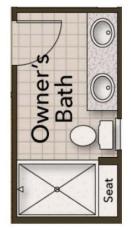

oom to the next. With the option to upgrade your kitchen space with optional double wall ovens and a large center island, your gourmet kitchen will truly enhance the heart of the home. The first-floor Owner's Suite is perfect for main-level living and creates the perfect oasis to come home to after a long day. And finally, delight in the architectural details that will set your home apart with beautifully proportioned windows and trim work that quietly impress. The Kiawah could be exactly what you are looking for in your next home. Schedule your appointment today!



3 Bedrooms



2.0 Bathrooms



1,574 Sq.Ft.



1 Stories



2 Car Garage

**CONTACT US** 757-550-2617

**WWW.CHESHOMES.COM** 





## **FIRST FLOOR**



**CONTACT US** 757-550-2617

**WWW.CHESHOMES.COM** 





## **OPTIONS**



Deluxe Owner's Bath



Gourmet Kitchen



Study



Rear Covered Porch