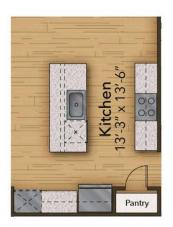

he option to upgrade your kitchen space with optional double wall ovens and a large center island, your gourmet kitchen will truly enhance the heart of the home. The first-floor Owner's Suite is perfect for main-level living and creates the perfect oasis to come home to after a long day. And finally, delight in the architectural details that will set your home apart with beautifully proportioned windows and trim work that quietly impress. The Kiawah could be exactly what you are looking for in your next home. Schedule your appointment today!



3 Bedrooms



2.0 Bathrooms



1,574 Sq.Ft.



1 Stories



2 Car Garage

**CONTACT US** 757-550-2617

**WWW.CHESHOMES.COM** 





## **FIRST FLOOR**



**CONTACT US** 757-550-2617

**WWW.CHESHOMES.COM** 





## **OPTIONS**



Deluxe Owner's Bath



Gourmet Kitchen



Study



Rear Covered Porch