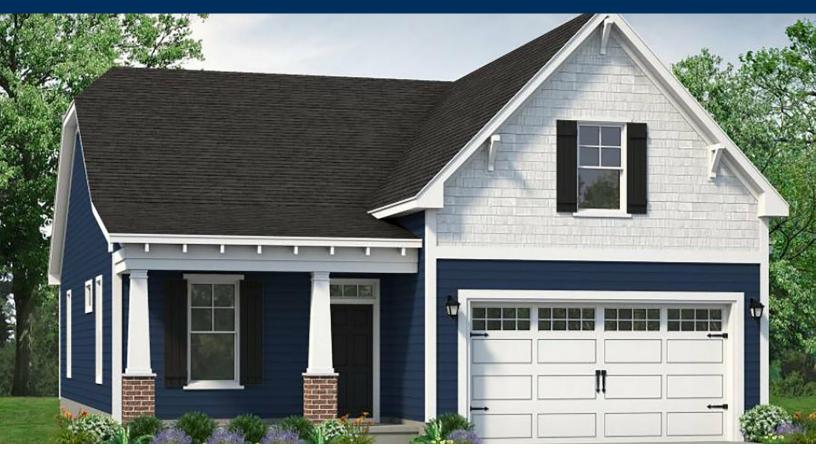

# From \$287,900

Introducing The Seaspray - With an open floor plan that reflects the ocean-going culture of Grand Strand, this model allows you to live in an everyday oasis within your own home.Step in from the coastal-inspired exterior, pass through the foyer, and find a large bedroom or office space conveniently located near a full bathroom. Continue past the second bedroom to discover a spacious kitchen, great room, and dining area. Perfect for entertaining guests or hosting large gatherings, this connected area is complete with a gourmet island, a surplus of counter space, additional seating, and an optional gas fireplace. Further enjoy the surrounding area's natural beauty with a patio or optional covered porch that connects from your living area, as well.The owner suite is full of luxurious upgrades and additional options, including a tray ceiling, a deep soaking tub, a seated shower, and an expansive walk-in closet. Situated over the two-car garage is an optional bonus room ideal for a recreational area, media room, or guest suite with an additional option to add an additional full bathroom or walk-in closet.Make the Seaspray your personal, coastal retreat today!