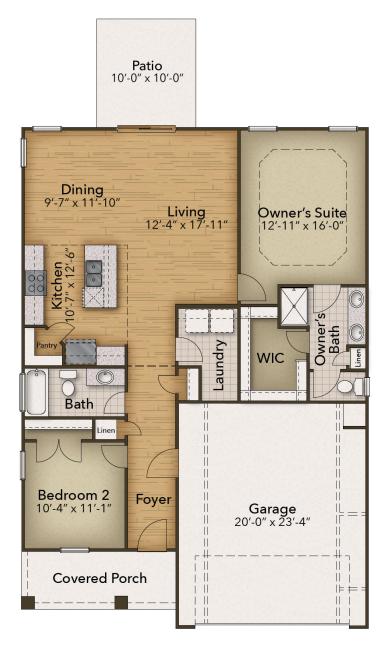

# From \$287,900

Introducing The Seaspray - With an open floor plan that reflects the ocean-going culture of Grand Strand, this model allows you to live in an everyday oasis within your own home.Step in from the coastal-inspired exterior, pass through the foyer, and find a large bedroom or office space conveniently located near a full bathroom. Continue past the second bedroom to discover a spacious kitchen, great room, and dining area. Perfect for entertaining guests or hosting large gatherings, this connected area is complete with a gourmet island, a surplus of counter space, additional seating, and an optional gas fireplace. Further enjoy the surrounding area's natural beauty with a patio or optional covered porch that connects from your living area, as well.The owner suite is full of luxurious upgrades and additional options, including a tray ceiling, a deep soaking tub, a seated shower, and an expansive walk-in closet. Situated over the two-car garage is an optional bonus room ideal for a recreational area, media room, or guest suite with an additional option to add an additional full bathroom or walk-in closet.Make the Seaspray your personal, coastal retreat today!