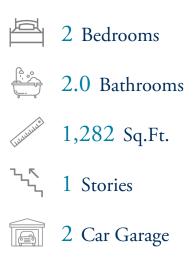

# From \$287,900

Introducing The Seaspray - With an open floor plan that reflects the ocean-going culture of Grand Strand, this model allows you to live in an everyday oasis within your own home.Step in from the coastal-inspired exterior, pass through the foyer, and find a large bedroom or office space conveniently located near a full bathroom. Continue past the second bedroom to discover a spacious kitchen, great room, and dining area. Perfect for entertaining guests or hosting large gatherings, this connected area is complete with a gourmet island, a surplus of counter space, additional seating, and an optional gas fireplace. Further enjoy the surrounding area's natural beauty with a patio or optional covered porch that connects from your living area, as well.The owner suite is full of luxurious upgrades and additional options, including a tray ceiling, a deep soaking tub, a seated shower, and an expansive walk-in closet. Situated over the two-car garage is an optional bonus room ideal for a recreational area, media room, or guest suite with an additional option to add an additional full bathroom or walk-in closet.Make the Seaspray your personal, coastal retreat today!