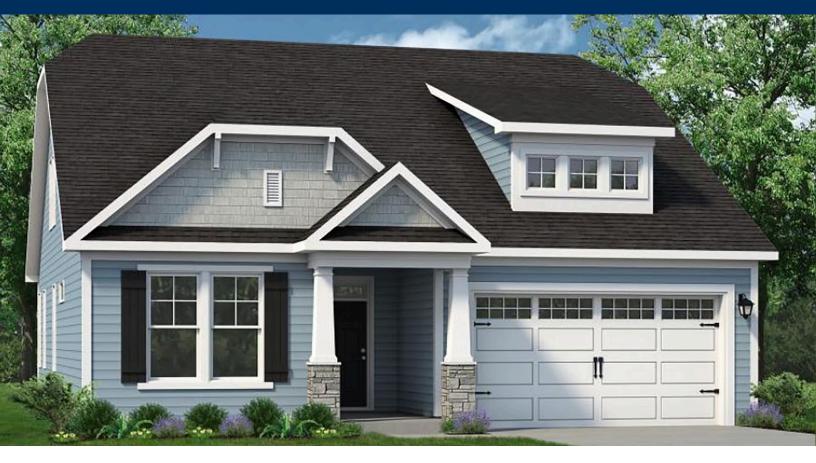

## From \$334,900

The Shorebreak is the perfect balance between outdoor living space and a coastal-inspired interior, encouraging you to slip off your sandals and relax. Starting at 1,940 square feet, this model offers up to four bedrooms, three bathrooms, and an optional second floor above a two-car garage. Step in from the Shorebreak's covered front porch to find an open kitchen, dining, and great room area. Breeze through sliding glass doors onto a large covered porch, ideal for warm summer evenings or afternoon get-togethers. To personalize this space, choose from a wide range of options, including a gourmet island, tray ceiling, wall ovens, and optional fireplace locations. Whether you're looking for an abundance of counter space, added seating, or a more intimate gathering area, this model's options will serve as the solution. Through the foyer, you'll find a large drop zone and laundry area with options for a soaking sink, additional shelving, and a bench for seating while you unload beach accessories or sand-filled clothes. Drop off beach chairs in the convenient storage space just inside the garage, as well. Across from the drop zone, either add barn doors for a study or create ...

3 Bedrooms

2.0 Bathrooms

1,938 Sq.Ft.

1 Stories

2 Car Garage

**CONTACT US** 757-550-2617

WWW.CHESHOMES.COM