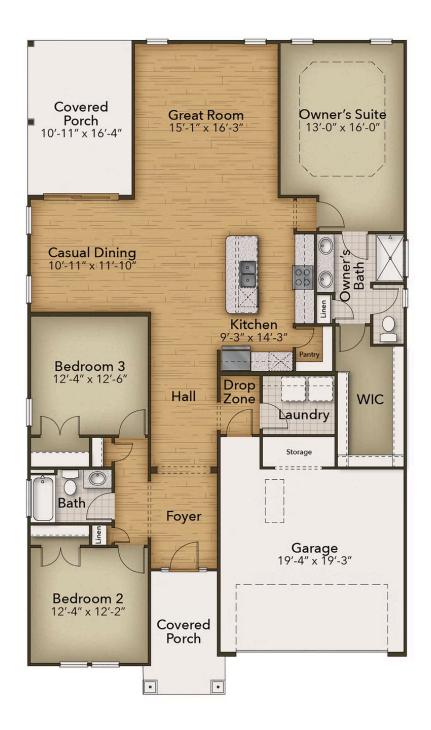

ce, choose from a wide range of options, including a gourmet island, tray ceiling, wall ovens, and optional fireplace locations. Whether you're looking for an abundance of counter space, added seating, or a more intimate gathering area, this model's options will serve as the solution. Through the foyer, you'll find a large drop zone and laundry area with options for a soaking sink, additional shelving, and a bench for seating while you unload beach accessories or sand-filled clothes. Drop off beach chairs in the convenient storage space just inside the garage, as well. Across from the drop zone, either add barn doors for a study or create ...



3 Bedrooms



2.0 Bathrooms



1,938 Sq.Ft.



1 Stories



2 Car Garage

**CONTACT US** 757-550-2617

WWW.CHESHOMES.COM





## **FIRST FLOOR**



**CONTACT US** 757-550-2617

**WWW.CHESHOMES.COM** 





## **OPTIONS**



Deluxe Owner's Bath



Gourmet Kitchen



Study



Rear Covered Porch

**CONTACT US** 757-550-2617

**WWW.CHESHOMES.COM**