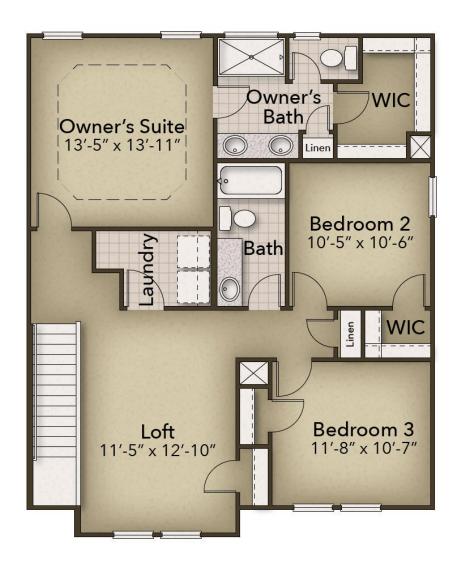

## From \$289,900

The Sycamore plan was created to provide luxury living and efficient use of space! This home boasts 1,795 square feet of living space with three bedrooms and two and a half bathrooms. You have several opportunities to make the Sycamore even more personal to create your dream home - converting the open loft to a fourth bedroom, adding a rear covered porch as well as a gas fireplace in your great room. Living is easy in the open-concept downstairs living space. The great room, open kitchen, and dining area flow seamlessly from one room to the next. And with the option to upgrade your kitchen space with optional double wall ovens and a large center island, your gourmet kitchen will truly enhance the heart of the home. No matter how you choose to create your space, your Sycamore is a house you can be proud to call home.

3 Bedrooms

2.5 Bathrooms

1,795 Sq.Ft.

2 Stories

2 Car Garage

**CONTACT US** 757-550-2617

**WWW.CHESHOMES.COM** 

**CONTACT US** 757-550-2617