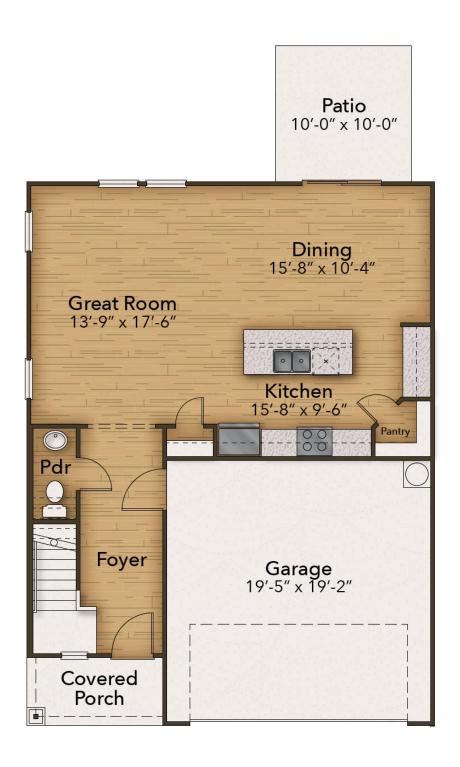

## From \$289,900

The Sycamore plan was created to provide luxury living and efficient use of space! This home boasts 1,795 square feet of living space with three bedrooms and two and a half bathrooms. You have several opportunities to make the Sycamore even more personal to create your dream home - converting the open loft to a fourth bedroom, adding a rear covered porch as well as a gas fireplace in your great room. Living is easy in the open-concept downstairs living space. The great room, open kitchen, and dining area flow seamlessly from one room to the next. And with the option to upgrade your kitchen space with optional double wall ovens and a large center island, your gourmet kitchen will truly enhance the heart of the home. No matter how you choose to create your space, your Sycamore is a house you can be proud to call home.

3 Bedrooms

2.5 Bathrooms

1,795 Sq.Ft.

2 Stories

2 Car Garage

**CONTACT US** 757-550-2617

**WWW.CHESHOMES.COM** 

**CONTACT US** 757-550-2617