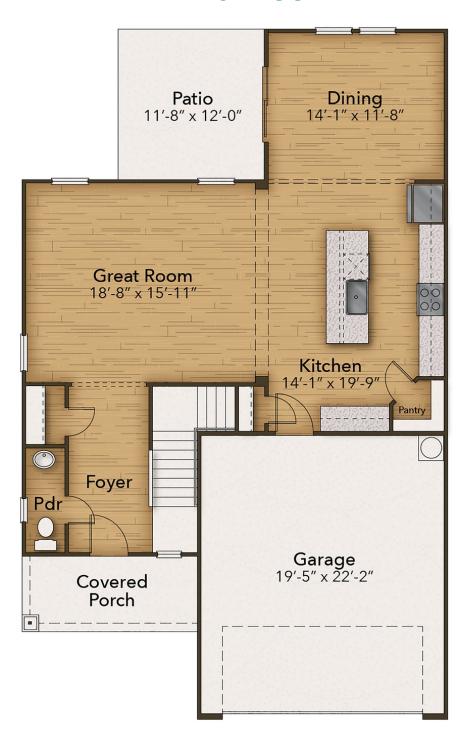

Featuring 2,146 square feet of living space, four bedrooms, and two and a half baths, The Willow showcases how form and function work together effortlessly. The open-concept layout and large kitchen island lend themselves to always being the home's gathering place. When you're ready to get outside, enjoy the Carolina blue skies while relaxing on your patio or rear-covered porch. Storage space abounds in the walk-in closets that each bedroom has, so everyone is a winner with ample space. After visiting the Chesapeake Homes Design Gallery, your home will be perfectly personalized for you. Reach out to find out more about The Willow today!



4 Bedrooms



2.5 Bathrooms



2,146 Sq.Ft.



2 Stories



2 Car Garage

**CONTACT US** 757-550-2617

**WWW.CHESHOMES.COM** 





## **FIRST FLOOR**



**CONTACT US** 757-550-2617

**WWW.CHESHOMES.COM** 





## **SECOND FLOOR**



**CONTACT US** 757-550-2617

**WWW.CHESHOMES.COM** 





## **OPTIONS**



Deluxe Owner's Bath



Gourmet Kitchen



Garage Pedestrian Door



Rear Covered Porch