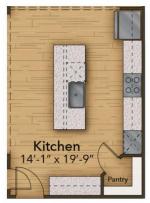

## From \$309,900

From the moment you walk into The Willow, you'll see why Chesapeake Homes have a reputation for creating livable, functional spaces that you and your family will enjoy for years to come. Featuring 2,146 square feet of living space, four bedrooms, and two and a half baths, The Willow showcases how form and function work together effortlessly. The open-concept layout and large kitchen island lend themselves to always being the home's gathering place. When you're ready to get outside, enjoy the Carolina blue skies while relaxing on your patio or rear-covered porch. Storage space abounds in the walk-in closets that each bedroom has, so everyone is a winner with ample space. After visiting the Chesapeake Homes Design Gallery, your home will be perfectly personalized for you. Reach out to find out more about The Willow today!

## **FIRST FLOOR**

**CONTACT US** 757-550-2617

**WWW.CHESHOMES.COM** 