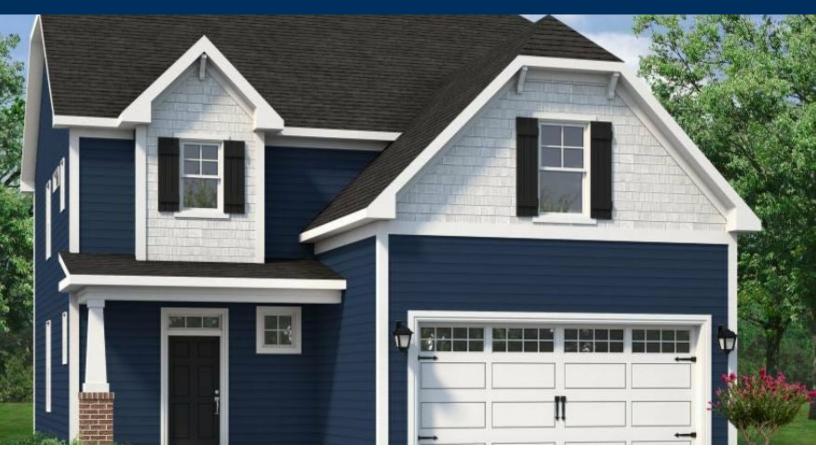

## From \$309,900

From the moment you walk into The Willow, you'll see why Chesapeake Homes have a reputation for creating livable, functional spaces that you and your family will enjoy for years to come. Featuring 2,146 square feet of living space, four bedrooms, and two and a half baths, The Willow showcases how form and function work together effortlessly. The open-concept layout and large kitchen island lend themselves to always being the home's gathering place. When you're ready to get outside, enjoy the Carolina blue skies while relaxing on your patio or rear-covered porch. Storage space abounds in the walk-in closets that each bedroom has, so everyone is a winner with ample space. After visiting the Chesapeake Homes Design Gallery, your home will be perfectly personalized for you. Reach out to find out more about The Willow today!

4 Bedrooms

2.5 Bathrooms

2,146 Sq.Ft.

2 Stories

2 Car Garage

**CONTACT US** 757-550-2617

**WWW.CHESHOMES.COM** 