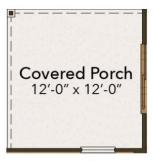

## From \$309,900

From the moment you walk into The Willow, you'll see why Chesapeake Homes have a reputation for creating livable, functional spaces that you and your family will enjoy for years to come. Featuring 2,146 square feet of living space, four bedrooms, and two and a half baths, The Willow showcases how form and function work together effortlessly. The open-concept layout and large kitchen island lend themselves to always being the home's gathering place. When you're ready to get outside, enjoy the Carolina blue skies while relaxing on your patio or rear-covered porch. Storage space abounds in the walk-in closets that each bedroom has, so everyone is a winner with ample space. After visiting the Chesapeake Homes Design Gallery, your home will be perfectly personalized for you. Reach out to find out more about The Willow today!

## **FIRST FLOOR**

**CONTACT US** 757-550-2617

**WWW.CHESHOMES.COM** 

## **OPTIONS**

Deluxe Owner's Bath

Gourmet Kitchen

Garage Pedestrian Door

Rear Covered Porch