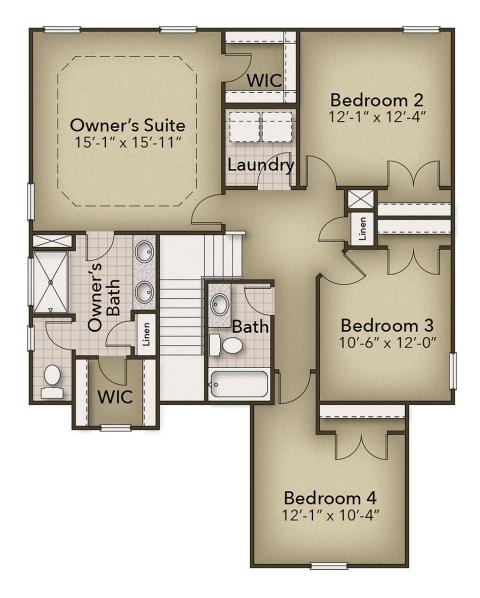

baths, The Willow showcases how form and function work together effortlessly. The open-concept layout and large kitchen island lend themselves to always being the home's gathering place. When you're ready to get outside, enjoy the Carolina blue skies while relaxing on your patio or rear-covered porch. Storage space abounds in the walk-in closets that each bedroom has, so everyone is a winner with ample space. After visiting the Chesapeake Homes Design Gallery, your home will be perfectly personalized for you. Reach out to find out more about The Willow today!



4 Bedrooms



2.5 Bathrooms



2,146 Sq.Ft.



2 Stories



2 Car Garage

**CONTACT US** 757-550-2617

**WWW.CHESHOMES.COM** 





## **FIRST FLOOR**



**CONTACT US** 757-550-2617

**WWW.CHESHOMES.COM** 





## **SECOND FLOOR**



**CONTACT US** 757-550-2617

**WWW.CHESHOMES.COM** 





## **OPTIONS**



Deluxe Owner's Bath



Gourmet Kitchen



Garage Pedestrian Door



Rear Covered Porch