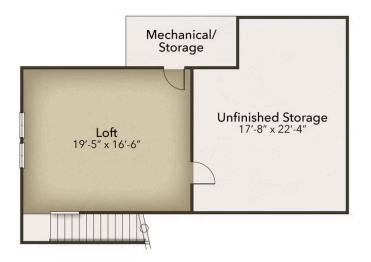

# From \$324,900

The Wren is the perfect combination of an open floor plan and functionality starting with over 1,790 square feet. Upon entering from the covered front porch, the wide-open foyer leads to a generous dining area, kitchen, and great room. A private study or optional third bedroom is on the left as you enter. To personalize this space, choose from a wide range of options, including a gourmet island, tray ceiling, beverage center, and extended rear porch. Whether you're looking for an abundance of counter space, added seating, or a more intimate gathering area, this model's options will serve as the solution. Through the foyer, you'll find a large drop zone with options for additional shelving, and a bench for seating while you unload beach accessories or sand-filled clothes. Beyond the open living space, find a stunning master suite complete with a tray ceiling, enormous walk-in closet, double vanity, and options for a seated shower or deep soaking tub. For more space, add a second floor with floorplan options that include, a fourth bedroom, loft, unfinished storage area, or additional full bathroom. Utilize this space for visiting guests, storage, ...

# **SECOND FLOOR**

**CONTACT US** 757-550-2617