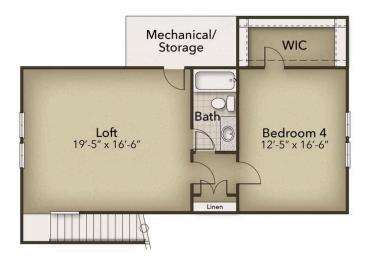

# From \$324,900

The Wren is the perfect combination of an open floor plan and functionality starting with over 1,790 square feet. Upon entering from the covered front porch, the wide-open foyer leads to a generous dining area, kitchen, and great room. A private study or optional third bedroom is on the left as you enter. To personalize this space, choose from a wide range of options, including a gourmet island, tray ceiling, beverage center, and extended rear porch. Whether you're looking for an abundance of counter space, added seating, or a more intimate gathering area, this model's options will serve as the solution. Through the foyer, you'll find a large drop zone with options for additional shelving, and a bench for seating while you unload beach accessories or sand-filled clothes. Beyond the open living space, find a stunning master suite complete with a tray ceiling, enormous walk-in closet, double vanity, and options for a seated shower or deep soaking tub. For more space, add a second floor with floorplan options that include, a fourth bedroom, loft, unfinished storage area, or additional full bathroom. Utilize this space for visiting guests, storage, ...

# **SECOND FLOOR**

**CONTACT US** 757-550-2617