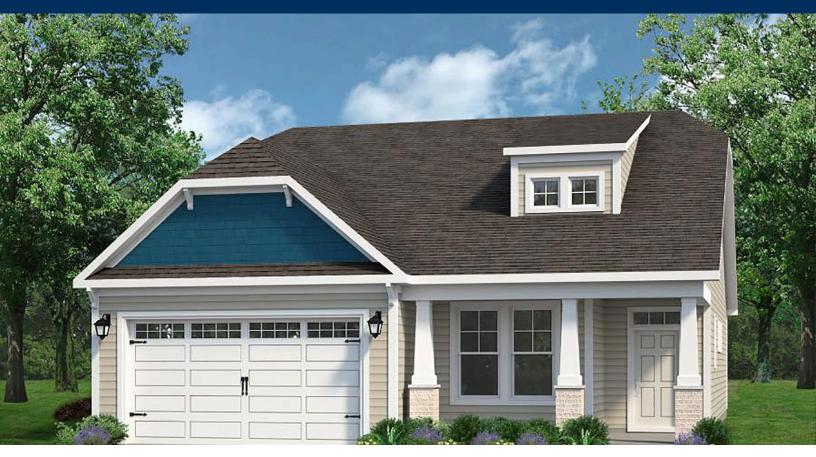

# From \$324,900

The Wren is the perfect combination of an open floor plan and functionality starting with over 1,790 square feet. Upon entering from the covered front porch, the wide-open foyer leads to a generous dining area, kitchen, and great room. A private study or optional third bedroom is on the left as you enter. To personalize this space, choose from a wide range of options, including a gourmet island, tray ceiling, beverage center, and extended rear porch. Whether you're looking for an abundance of counter space, added seating, or a more intimate gathering area, this model's options will serve as the solution. Through the foyer, you'll find a large drop zone with options for additional shelving, and a bench for seating while you unload beach accessories or sand-filled clothes. Beyond the open living space, find a stunning master suite complete with a tray ceiling, enormous walk-in closet, double vanity, and options for a seated shower or deep soaking tub. For more space, add a second floor with floorplan options that include, a fourth bedroom, loft, unfinished storage area, or additional full bathroom. Utilize this space for visiting guests, storage, ...