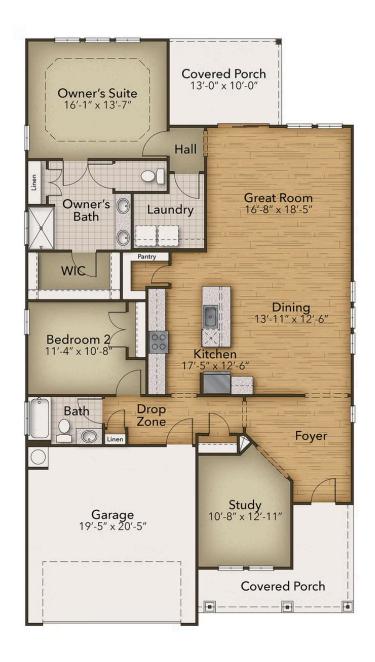

# From \$324,900

The Wren is the perfect combination of an open floor plan and functionality starting with over 1,790 square feet. Upon entering from the covered front porch, the wide-open foyer leads to a generous dining area, kitchen, and great room. A private study or optional third bedroom is on the left as you enter. To personalize this space, choose from a wide range of options, including a gourmet island, tray ceiling, beverage center, and extended rear porch. Whether you're looking for an abundance of counter space, added seating, or a more intimate gathering area, this model's options will serve as the solution. Through the foyer, you'll find a large drop zone with options for additional shelving, and a bench for seating while you unload beach accessories or sand-filled clothes. Beyond the open living space, find a stunning master suite complete with a tray ceiling, enormous walk-in closet, double vanity, and options for a seated shower or deep soaking tub. For more space, add a second floor with floorplan options that include, a fourth bedroom, loft, unfinished storage area, or additional full bathroom. Utilize this space for visiting guests, storage, ...

#### **FIRST FLOOR**

**CONTACT US** 757-550-2617