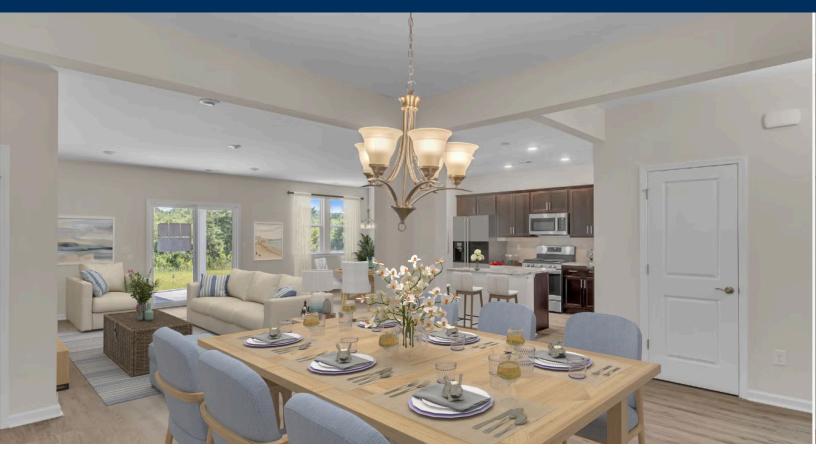

# **The Willows Community** The Wave Crest Floor Plan

Introducing the Wave Crest - the ultimate floor plan for those craving space and style! Picture this: a three-car garage, a charming covered front porch, and a morning routine that starts with sipping coffee and preparing for an incredible day ahead all on a 1/4 acre homesite. As you step into the home, you're greeted by a grand foyer and a study on the left. The heart of the home reveals a spacious dining room, perfectly situated next to the conveniently designed kitchen. And speaking of kitchens, this one boasts ample counter space and storage, complete with a walk-in pantry. Enjoy easy entertaining and relaxing nights at home with the open floor plan of this stunning residence. The spacious Great Room and breakfast nook, just beyond the kitchen, provides the perfect setting. Take in breathtaking South Carolina sunsets from the comfort of your covered rear porch as you grill out or simply unwind with the gentle ocean breeze. The convenient drop zone offers ample storage space for your beach gear and is conveniently located next to the pass-through laundry room. Saving the best for last, the Owner's suite bedroom is a luxurious retreat ...