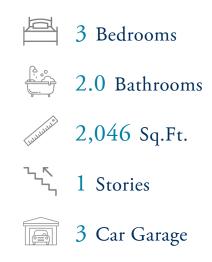

# **The Willows Community** The Wave Crest Floor Plan

Introducing the Wave Crest - the ultimate floor plan for those craving space and style! Picture this: a three-car garage, a charming covered front porch, and a morning routine that starts with sipping coffee and preparing for an incredible day ahead all on a 1/4 acre homesite. As you step into the home, you're greeted by a grand foyer and a study on the left. The heart of the home reveals a spacious dining room, perfectly situated next to the conveniently designed kitchen. And speaking of kitchens, this one boasts ample counter space and storage, complete with a walk-in pantry. Enjoy easy entertaining and relaxing nights at home with the open floor plan of this stunning residence. The spacious Great Room and breakfast nook, just beyond the kitchen, provides the perfect setting. Take in breathtaking South Carolina sunsets from the comfort of your covered rear porch as you grill out or simply unwind with the gentle ocean breeze. The convenient drop zone offers ample storage space for your beach gear and is conveniently located next to the pass-through laundry room. Saving the best for last, the Owner's suite bedroom is a luxurious retreat ...