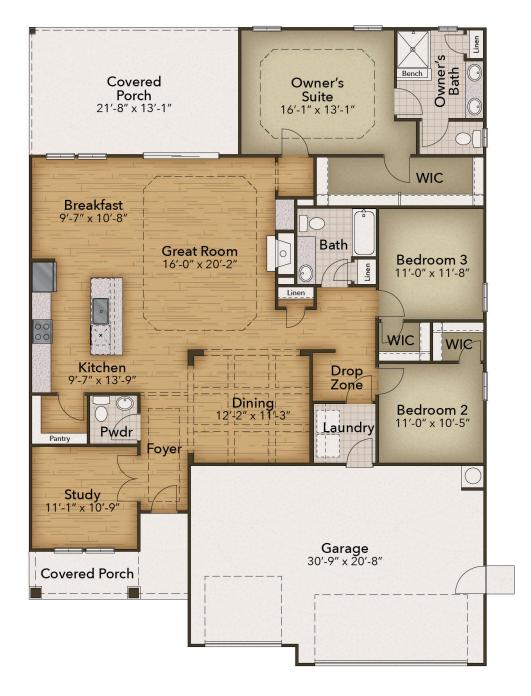

# **The Willows Community** The Wave Crest Floor Plan

Introducing the Wave Crest - the ultimate floor plan for those craving space and style! Picture this: a three-car garage, a charming covered front porch, and a morning routine that starts with sipping coffee and preparing for an incredible day ahead all on a 1/4 acre homesite. As you step into the home, you're greeted by a grand foyer and a study on the left. The heart of the home reveals a spacious dining room, perfectly situated next to the conveniently designed kitchen. And speaking of kitchens, this one boasts ample counter space and storage, complete with a walk-in pantry. Enjoy easy entertaining and relaxing nights at home with the open floor plan of this stunning residence. The spacious Great Room and breakfast nook, just beyond the kitchen, provides the perfect setting. Take in breathtaking South Carolina sunsets from the comfort of your covered rear porch as you grill out or simply unwind with the gentle ocean breeze. The convenient drop zone offers ample storage space for your beach gear and is conveniently located next to the pass-through laundry room. Saving the best for last, the Owner's suite bedroom is a luxurious retreat ...