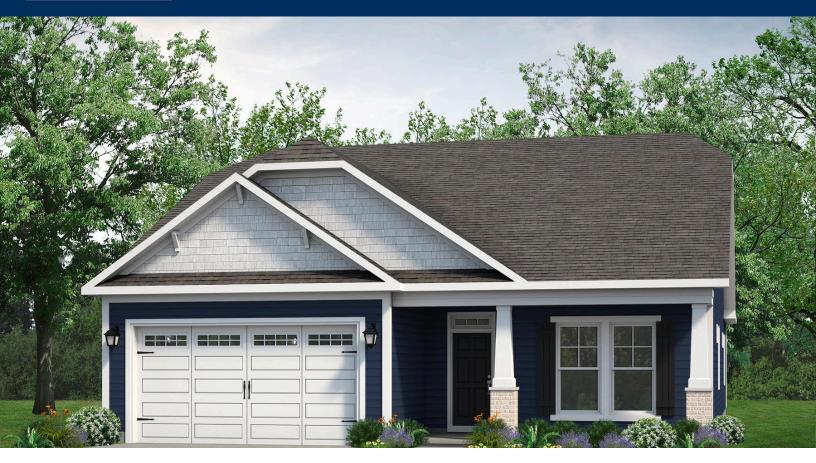

## The Willows Community The Longboard Floor Plan

Life is simply divine in the Longboard model The Willows. Featuring 1,945-2,495 square feet of comfortable living space, this beautiful one-story model offers three bedrooms, two bathrooms, and an abundance of luxurious options. From either the covered front porch, covered rear porch, or two-car garage, enter The Longboard to find a gorgeous and wide-open floor plan. Effortlessly flow through this model's airy and connected kitchen, dining, and great room area. Here, enjoy entertaining family and friends around an optional gourmet kitchen island, fireplace, or extended rear porch. Just beyond the great room, discover two large bedrooms with walk-in closets, a full bathroom, spacious laundry room, and a stunning owner's suite. Adding a sense of serenity to your daily routine, this owner's suite features an extra large bedroom, two walk-in closets, and a deluxe owner's bathroom with an optional seated shower or deep soaking tub. Complete with an endless amount of options, like adding a second story! Enjoy customizing this model for a home that best suits all of your wants and needs. Check out the Longboard's interactive floor plan to decide which options you prefer, today!

3 Bedrooms

2.0 Bathrooms

2,495 Sq.Ft.

1 Stories

2 Car Garage

**CONTACT US** 757-550-2617

**WWW.CHESHOMES.COM** 

**CONTACT US** 757-550-2617