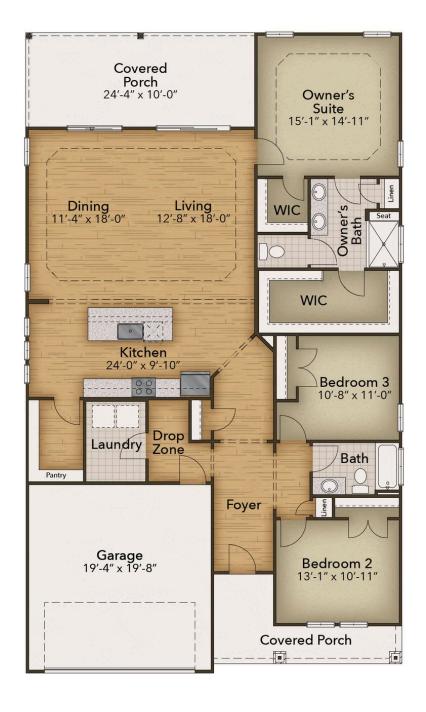

## The Willows Community The Longboard Floor Plan

Life is simply divine in the Longboard model The Willows. Featuring 1,945-2,495 square feet of comfortable living space, this beautiful one-story model offers three bedrooms, two bathrooms, and an abundance of luxurious options. From either the covered front porch, covered rear porch, or two-car garage, enter The Longboard to find a gorgeous and wide-open floor plan. Effortlessly flow through this model's airy and connected kitchen, dining, and great room area. Here, enjoy entertaining family and friends around an optional gourmet kitchen island, fireplace, or extended rear porch. Just beyond the great room, discover two large bedrooms with walk-in closets, a full bathroom, spacious laundry room, and a stunning owner's suite. Adding a sense of serenity to your daily routine, this owner's suite features an extra large bedroom, two walk-in closets, and a deluxe owner's bathroom with an optional seated shower or deep soaking tub. Complete with an endless amount of options, like adding a second story! Enjoy customizing this model for a home that best suits all of your wants and needs. Check out the Longboard's interactive floor plan to decide which options you prefer, today!

3 Bedrooms

2.0 Bathrooms

2,495 Sq.Ft.

1 Stories

2 Car Garage

**CONTACT US** 757-550-2617

**WWW.CHESHOMES.COM** 

**CONTACT US** 757-550-2617