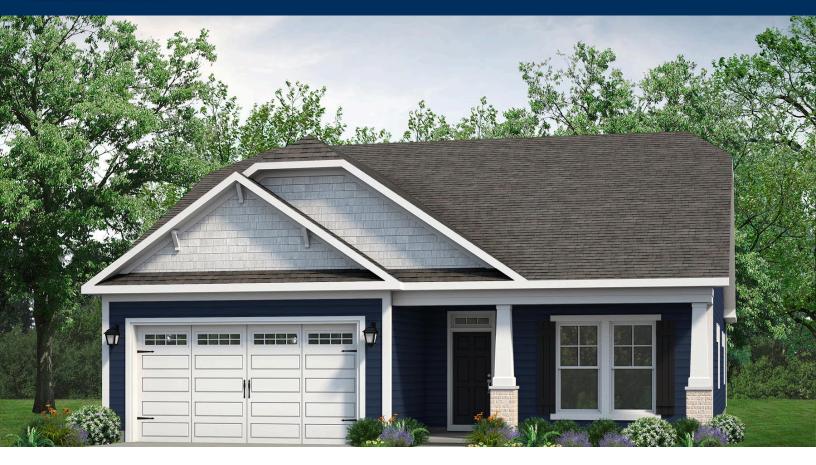

## The Willows Community The Longboard Floor Plan

Life is simply divine in the Longboard model The Willows. Featuring 1,945-2,495 square feet of comfortable living space, this beautiful one-story model offers three bedrooms, two bathrooms, and an abundance of luxurious options. From either the covered front porch, covered rear porch, or two-car garage, enter The Longboard to find a gorgeous and wide-open floor plan. Effortlessly flow through this model's airy and connected kitchen, dining, and great room area. Here, enjoy entertaining family and friends around an optional gourmet kitchen island, fireplace, or extended rear porch. Just beyond the great room, discover two large bedrooms with walk-in closets, a full bathroom, spacious laundry room, and a stunning owner's suite. Adding a sense of serenity to your daily routine, this owner's suite features an extra large bedroom, two walk-in closets, and a deluxe owner's bathroom with an optional seated shower or deep soaking tub. Complete with an endless amount of options, like adding a second story! Enjoy customizing this model for a home that best suits all of your wants and needs. Check out the Longboard's interactive floor plan to decide which options you prefer, today!