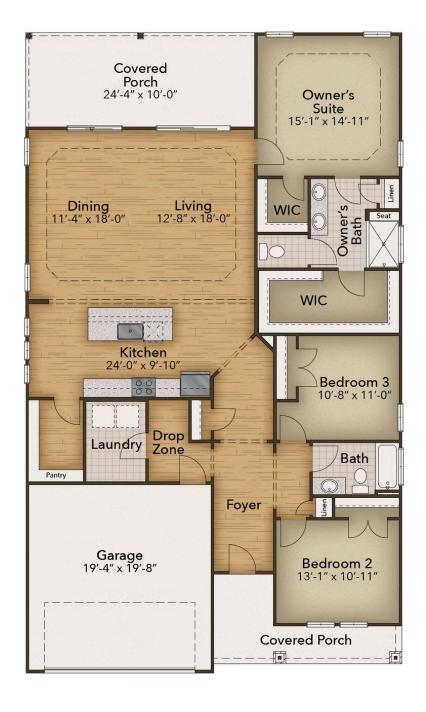

## The Willows Community The Longboard Floor Plan

Life is simply divine in the Longboard model The Willows. Featuring 1,945-2,495 square feet of comfortable living space, this beautiful one-story model offers three bedrooms, two bathrooms, and an abundance of luxurious options. From either the covered front porch, covered rear porch, or two-car garage, enter The Longboard to find a gorgeous and wide-open floor plan. Effortlessly flow through this model's airy and connected kitchen, dining, and great room area. Here, enjoy entertaining family and friends around an optional gourmet kitchen island, fireplace, or extended rear porch. Just beyond the great room, discover two large bedrooms with walk-in closets, a full bathroom, spacious laundry room, and a stunning owner's suite. Adding a sense of serenity to your daily routine, this owner's suite features an extra large bedroom, two walk-in closets, and a deluxe owner's bathroom with an optional seated shower or deep soaking tub. Complete with an endless amount of options, like adding a second story! Enjoy customizing this model for a home that best suits all of your wants and needs. Check out the Longboard's interactive floor plan to decide which options you prefer, today!