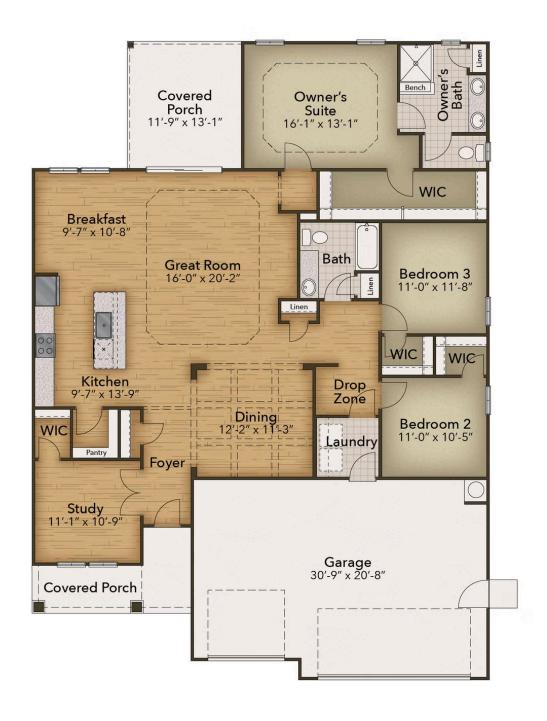

## The Wave Crest Floor Plan

Introducing the Wave Crest - the ultimate floor plan for those craving space and style! Picture this: a three-car garage, a charming covered front porch, and a morning routine that starts with sipping coffee and preparing for an incredible day ahead. As you step into the home, you're greeted by a grand foyer and a study on the left. The heart of the home reveals a spacious dining room, perfectly situated next to the conveniently designed kitchen. And speaking of kitchens, this one boasts ample counter space and storage, complete with a walk-in pantry. Enjoy easy entertaining and relaxing nights at home with the open floor plan of this stunning residence. The spacious Great Room and breakfast nook, just beyond the kitchen, provides the perfect setting. Take in breathtaking South Carolina sunsets from the comfort of your covered rear porch as you grill out or simply unwind with the gentle ocean breeze. The front of the home features two Bedrooms with walk-in closets. The convenient drop zone offers ample storage space for your beach gear and is conveniently located next to the pass-through laundry room. Saving the best for last, ...