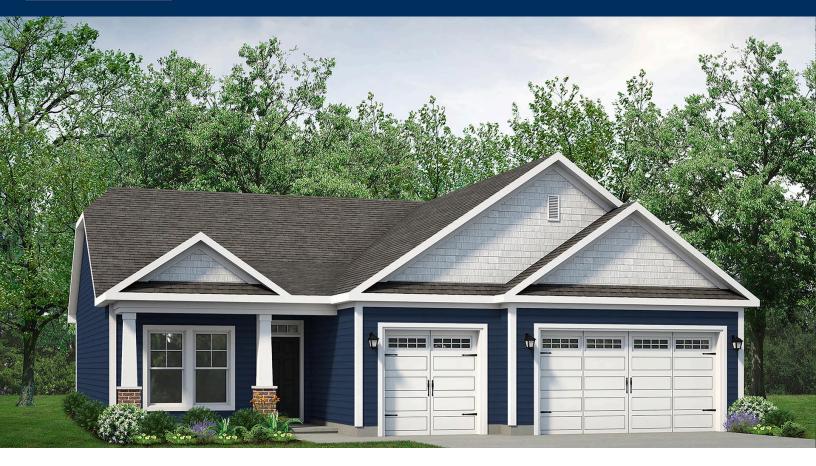

## The Wave Crest Floor Plan

Introducing the Wave Crest - the ultimate floor plan for those craving space and style! Picture this: a three-car garage, a charming covered front porch, and a morning routine that starts with sipping coffee and preparing for an incredible day ahead. As you step into the home, you're greeted by a grand foyer and a study on the left. The heart of the home reveals a spacious dining room, perfectly situated next to the conveniently designed kitchen. And speaking of kitchens, this one boasts ample counter space and storage, complete with a walk-in pantry. Enjoy easy entertaining and relaxing nights at home with the open floor plan of this stunning residence. The spacious Great Room and breakfast nook, just beyond the kitchen, provides the perfect setting. Take in breathtaking South Carolina sunsets from the comfort of your covered rear porch as you grill out or simply unwind with the gentle ocean breeze. The front of the home features two Bedrooms with walk-in closets. The convenient drop zone offers ample storage space for your beach gear and is conveniently located next to the pass-through laundry room. Saving the best for last, ...