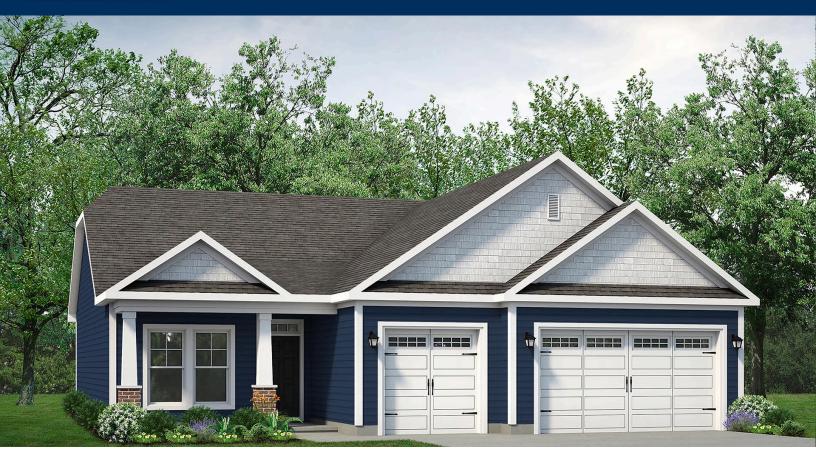

## The Wave Crest Floor Plan

Introducing the Wave Crest - the ultimate floor plan for those craving space and style! Picture this: a three-car garage, a charming covered front porch, and a morning routine that starts with sipping coffee and preparing for an incredible day ahead. As you step into the home, you're greeted by a grand foyer and a study on the left. The heart of the home reveals a spacious dining room, perfectly situated next to the conveniently designed kitchen. And speaking of kitchens, this one boasts ample counter space and storage, complete with a walk-in pantry. Enjoy easy entertaining and relaxing nights at home with the open floor plan of this stunning residence. The spacious Great Room and breakfast nook, just beyond the kitchen, provides the perfect setting. Take in breathtaking South Carolina sunsets from the comfort of your covered rear porch as you grill out or simply unwind with the gentle ocean breeze. P.S. the porch can be extended to the corner of the house for an even larger outdoor living space. The front of the home features two Bedrooms with walk-in closets. The convenient drop zone offers ample storage space for

3 Bedrooms

2.0 Bathrooms

2,046 Sq.Ft.

1 Stories

3 Car Garage

**CONTACT US** 757-550-2617

WWW.CHESHOMES.COM

**CONTACT US** 757-550-2617