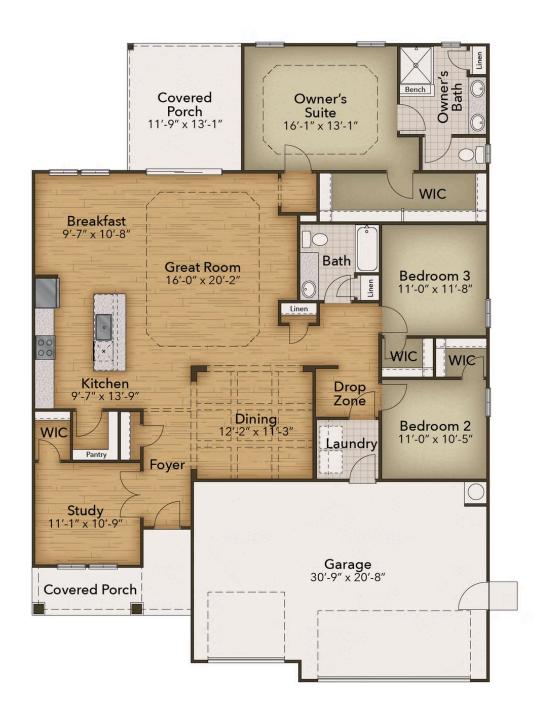

## The Wave Crest Floor Plan

Introducing the Wave Crest - the ultimate floor plan for those craving space and style! Picture this: a three-car garage, a charming covered front porch, and a morning routine that starts with sipping coffee and preparing for an incredible day ahead. As you step into the home, you're greeted by a grand foyer and a study on the left. The heart of the home reveals a spacious dining room, perfectly situated next to the conveniently designed kitchen. And speaking of kitchens, this one boasts ample counter space and storage, complete with a walk-in pantry. Enjoy easy entertaining and relaxing nights at home with the open floor plan of this stunning residence. The spacious Great Room and breakfast nook, just beyond the kitchen, provides the perfect setting. Take in breathtaking South Carolina sunsets from the comfort of your covered rear porch as you grill out or simply unwind with the gentle ocean breeze. P.S. the porch can be extended to the corner of the house for an even larger outdoor living space. The front of the home features two Bedrooms with walk-in closets. The convenient drop zone offers ample storage space for

3 Bedrooms

2.0 Bathrooms

2,046 Sq.Ft.

1 Stories

3 Car Garage

**CONTACT US** 757-550-2617

WWW.CHESHOMES.COM

**CONTACT US** 757-550-2617