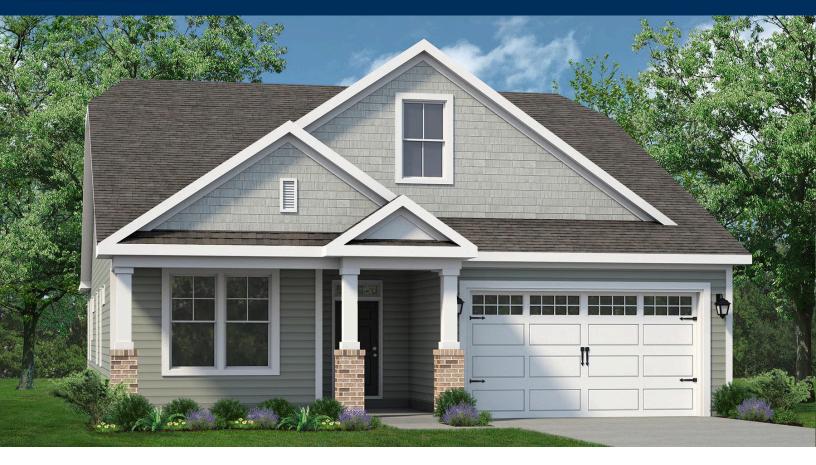

## The Boardwalk Floor Plan

Welcome to the Boardwalk, a stunning coastal-inspired home with over 2,100 square feet of first-floor features. As you enter from the spacious covered front porch, you'll be greeted by a foyer with an optional tray ceiling and a convenient drop zone area. On the left, you'll find two bedrooms with large closets and a full bath. Ahead, an open dining area awaits. The great room can be transformed into an intimate space with a tray ceiling or gas fireplace.. The kitchen boasts a large gourmet island, perfect for entertaining, and a breakfast area with a view of the backyard. Step through sliding glass doors onto the covered porch, which can be customized with an outdoor fireplace. The Owner's suite in the Boardwalk is a retreat with an enormous walk-in closet and a stunning owner bath. Customize ...

\$409,900

3 Bedrooms

2.0 Bathrooms

2,189 Sq.Ft.

1 Stories

2 Car Garage

**CONTACT US** 757-550-2617

WWW.CHESHOMES.COM