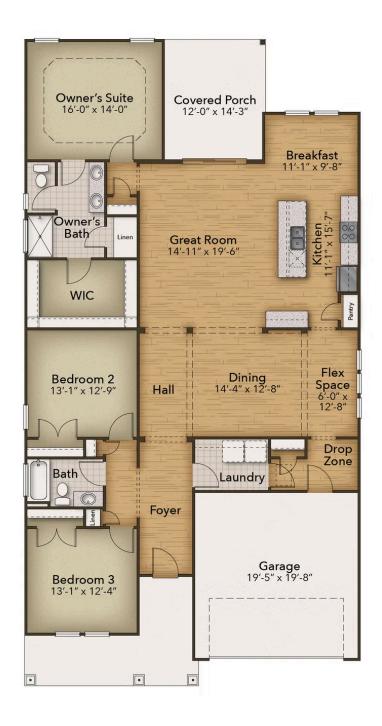

## The Boardwalk Floor Plan

Welcome to the Boardwalk, a stunning coastal-inspired home with over 2,100 square feet of first-floor features. As you enter from the spacious covered front porch, you'll be greeted by a foyer with an optional tray ceiling and a convenient drop zone area. On the left, you'll find two bedrooms with large closets and a full bath. Ahead, an open dining area awaits. The great room can be transformed into an intimate space with a tray ceiling or gas fireplace.. The kitchen boasts a large gourmet island, perfect for entertaining, and a breakfast area with a view of the backyard. Step through sliding glass doors onto the covered porch, which can be customized with an outdoor fireplace. The Owner's suite in the Boardwalk is a retreat with an enormous walk-in closet and a stunning owner bath. Customize ...

\$409,900

3 Bedrooms

2.0 Bathrooms

2,189 Sq.Ft.

1 Stories

2 Car Garage

**CONTACT US** 757-550-2617

WWW.CHESHOMES.COM