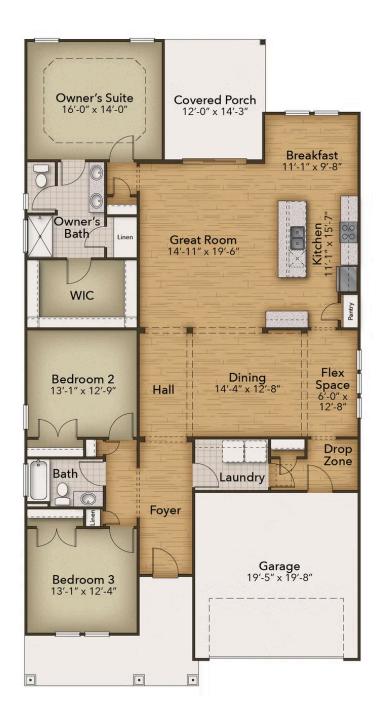

## The Boardwalk Floor Plan

Welcome to the Boardwalk, a stunning coastal-inspired home with over 2,100 square feet of first-floor features. As you enter from the spacious covered front porch, you'll be greeted by a foyer with an optional tray ceiling and a convenient drop zone area. On the left, you'll find two bedrooms with large closets and a full bath. Ahead, an open dining area awaits. The great room can be transformed into an intimate space with a tray ceiling or gas fireplace.. The kitchen boasts a large gourmet island, perfect for entertaining, and a breakfast area with a view of the backyard. Step through sliding glass doors onto the covered porch, which can be customized with an outdoor fireplace. The Owner's suite in the Boardwalk is a retreat with an enormous walk-in closet and a stunning owner bath. Customize ...

3 Bedrooms

2.0 Bathrooms

2,189 Sq.Ft.

1 Stories

2 Car Garage

**CONTACT US** 757-550-2617

WWW.CHESHOMES.COM

**CONTACT US** 757-550-2617