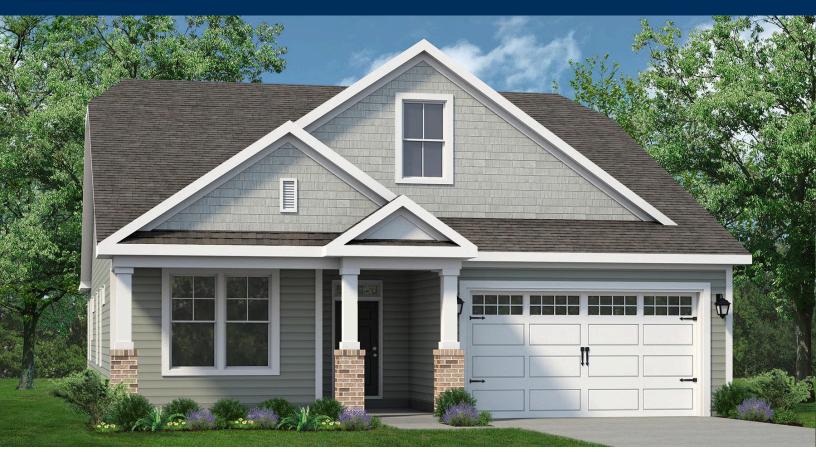

## The Boardwalk Floor Plan

Welcome to the Boardwalk, a stunning coastal-inspired home with over 2,100 square feet of first-floor features. As you enter from the spacious covered front porch, you'll be greeted by a foyer with an optional tray ceiling and a convenient drop zone area. On the left, you'll find two bedrooms with large closets and a full bath. Ahead, an open dining area awaits. The great room can be transformed into an intimate space with a tray ceiling or gas fireplace.. The kitchen boasts a large gourmet island, perfect for entertaining, and a breakfast area with a view of the backyard. Step through sliding glass doors onto the covered porch, which can be customized with an outdoor fireplace. The Owner's suite in the Boardwalk is a retreat with an enormous walk-in closet and a stunning owner bath. Customize ...