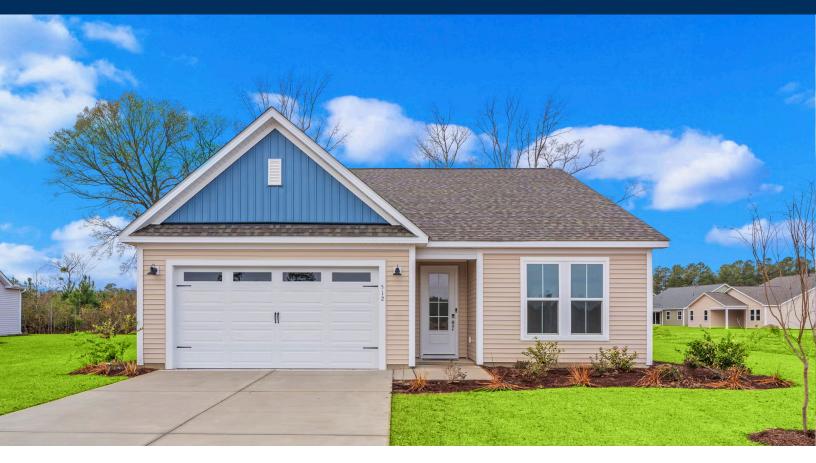

## The Cherry Grove Floor Plan

Starting at nearly 1,700 square feet, the Cherry Grove offers a spacious retreat with coastal-inspired architecture, outdoor living spaces, and a generous great room. This unique model offers two bedrooms and two bathrooms of single-level living. The kitchen layout provides a space that flows into the dining area and great room -ideal for relaxing evenings or enjoying the big game with friends. This home boasts a private study with French doors for your personal space to work or settle in with a good book. The owner's suite boasts a large walk-in closet, tray ceiling, and double vanity, for a spa-like experience daily. The Cherry Grove, is sure to be the perfect home for you!