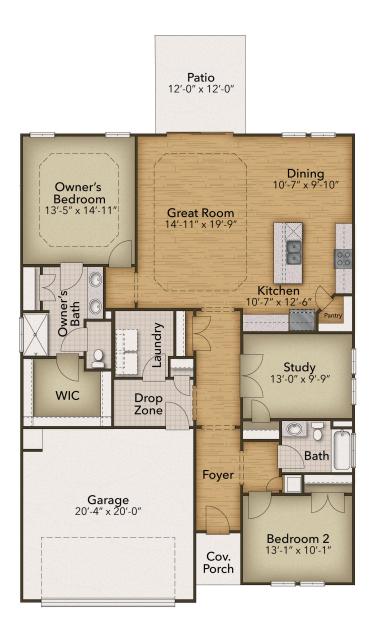

## The Cherry Grove Floor Plan

Starting at nearly 1,700 square feet, the Cherry Grove offers a spacious retreat with coastal-inspired architecture, outdoor living spaces, and a generous great room. This unique model offers two bedrooms and two bathrooms of single-level living. The kitchen layout provides a space that flows into the dining area and great room -ideal for relaxing evenings or enjoying the big game with friends. This home boasts a private study with French doors for your personal space to work or settle in with a good book. The owner's suite boasts a large walk-in closet, tray ceiling, and double vanity, for a spa-like experience daily. The Cherry Grove, is sure to be the perfect home for you!