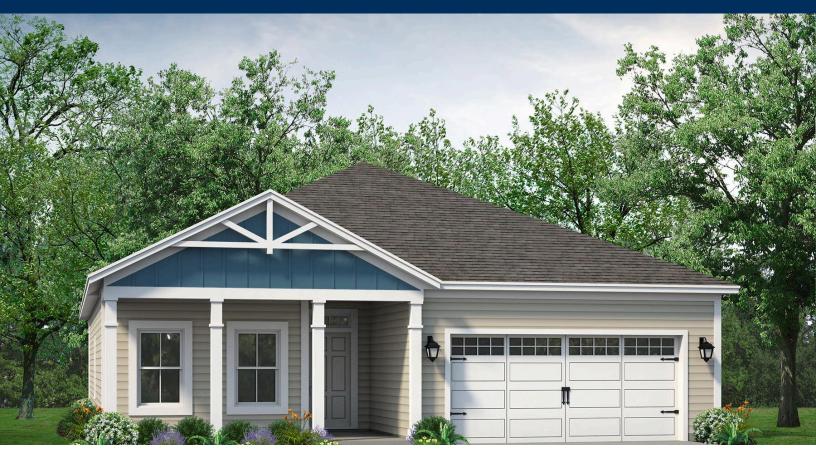

## The Willows Community The Redbud Floor Plan

At just over 1,600 square feet, the Redbud offers a welcoming blend of comfort and functionality, perfect for entertaining or relaxing at home. The open-concept layout highlights a spacious kitchen with a walk-in pantry and center island-ideal for preparing meals, hosting guests, or enjoying takeout around the island. From the Great Room, you can step directly onto the rear porch, seamlessly connecting indoor and outdoor living while taking full advantage of South Carolina's mild climate. The Owner's Suite creates a private retreat with a tray ceiling, generous walk-in closet, and a spa-inspired bathroom featuring double sinks and a walk-in shower. Two additional bedrooms and a full bath provide versatile space for family, guests, or a home office. The Redbud also offers options for expanded outdoor living or upgraded bath layouts, giving you the ability to personalize the home to fit your lifestyle. With thoughtful design and flexible features, the Redbud is the perfect balance of everyday convenience and peaceful retreat.