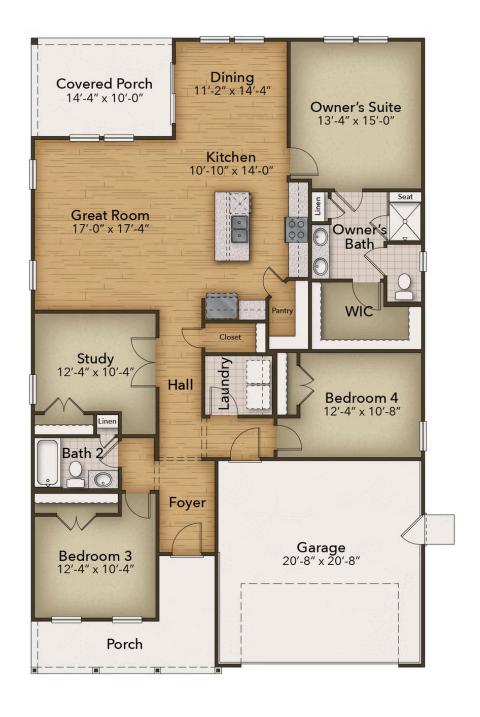

## The Willows Community The Redbud Floor Plan

At just over 1,600 square feet, the Redbud offers a welcoming blend of comfort and functionality, perfect for entertaining or relaxing at home. The open-concept layout highlights a spacious kitchen with a walk-in pantry and center island-ideal for preparing meals, hosting guests, or enjoying takeout around the island. From the Great Room, you can step directly onto the rear porch, seamlessly connecting indoor and outdoor living while taking full advantage of South Carolina's mild climate. The Owner's Suite creates a private retreat with a tray ceiling, generous walk-in closet, and a spa-inspired bathroom featuring double sinks and a walk-in shower. Two additional bedrooms and a full bath provide versatile space for family, guests, or a home office. The Redbud also offers options for expanded outdoor living or upgraded bath layouts, giving you the ability to personalize the home to fit your lifestyle. With thoughtful design and flexible features, the Redbud is the perfect balance of everyday convenience and peaceful retreat.