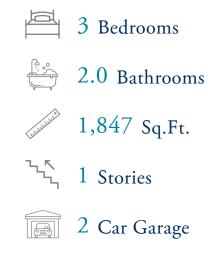

# **The Willows Community** The Redbud Floor Plan

Experience the perfect home for entertaining and relaxation with the Redbud. The spacious kitchen, complete with a pantry and center island, is perfect for cooking up delicious meals or enjoying takeout. Retreat to your personal oasis in the Owner's Suite, featuring a tray ceiling bedroom and a private bath with double sinks and a walk-in shower & closet combination. Create the ultimate hideaway from everyday life. Enjoy the outdoors on the porch, seamlessly connected to the Great Room area, and take advantage of the mild South Carolina climate.