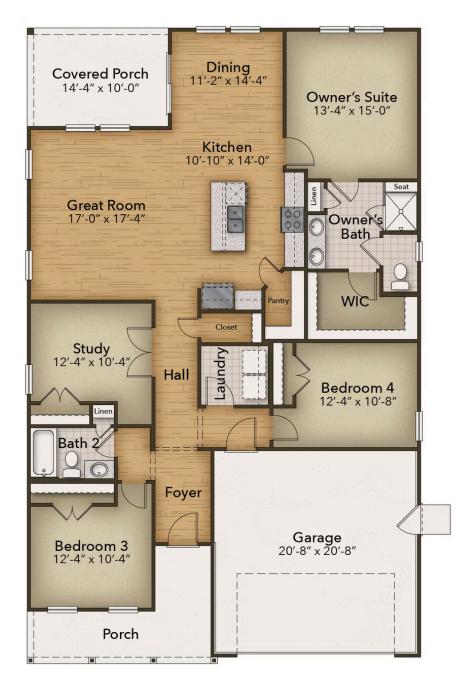

# **The Willows Community** The Redbud Floor Plan

Experience the perfect home for entertaining and relaxation with the Redbud. The spacious kitchen, complete with a pantry and center island, is perfect for cooking up delicious meals or enjoying takeout. Retreat to your personal oasis in the Owner's Suite, featuring a tray ceiling bedroom and a private bath with double sinks and a walk-in shower & closet combination. Create the ultimate hideaway from everyday life. Enjoy the outdoors on the porch, seamlessly connected to the Great Room area, and take advantage of the mild South Carolina climate.