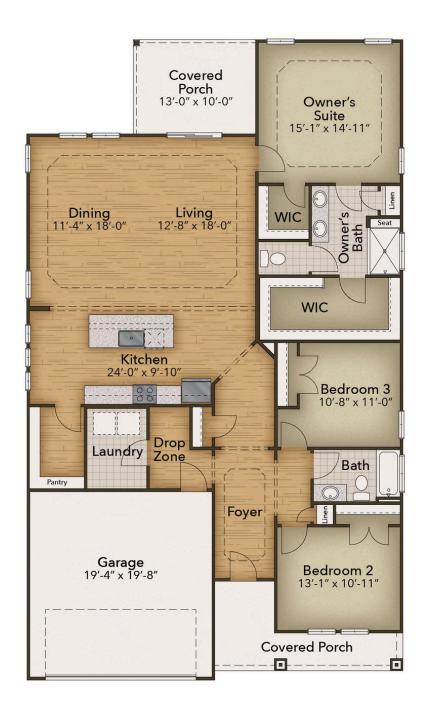

## The Willows Community The Longboard Floor Plan

Life is simply divine in the Longboard model at Bridgewater. Featuring 2,030 square feet of comfortable living space, this beautiful one-story model offers three bedrooms, two bathrooms, and an abundance of luxurious options. From either the covered front porch, covered rear porch, or two-car garage, enter The Longboard to find a gorgeous and wide-open floor plan. Effortlessly flow through this model's airy and connected kitchen, dining, and great room area. Here, enjoy entertaining family and friends around a gourmet kitchen island, fireplace, or extended rear porch. Just beyond the great room, discover 2 large bedrooms with walk-in closets, a full bathroom, spacious laundry room, and a stunning owner's suite. Adding a sense of serenity to your daily routine, this owner's suite features an extra large bedroom, walk-in closet, and a deluxe owner's bathroom with an seated shower. Check out the Longboard's interactive floor plan to decide which options you prefer, today!