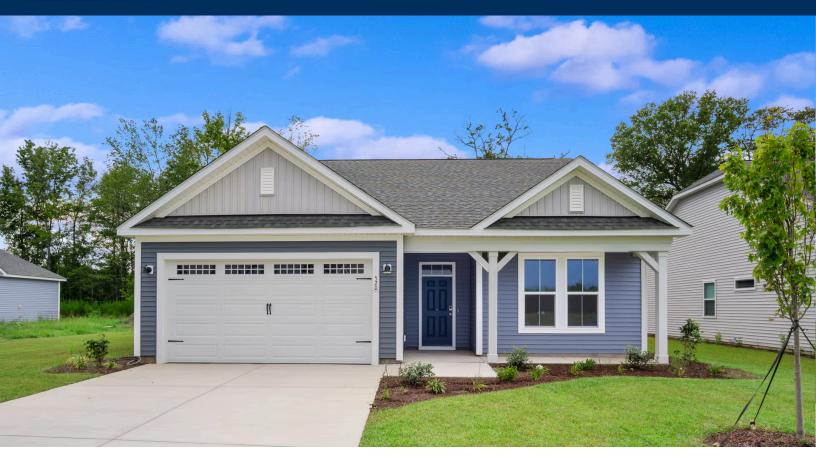

## The Willows Community The Longboard Floor Plan

Life is simply divine in the Longboard model at Bridgewater. Featuring 2,030 square feet of comfortable living space, this beautiful one-story model offers three bedrooms, two bathrooms, and an abundance of luxurious options. From either the covered front porch, covered rear porch, or two-car garage, enter The Longboard to find a gorgeous and wide-open floor plan. Effortlessly flow through this model's airy and connected kitchen, dining, and great room area. Here, enjoy entertaining family and friends around a gourmet kitchen island, fireplace, or extended rear porch. Just beyond the great room, discover 2 large bedrooms with walk-in closets, a full bathroom, spacious laundry room, and a stunning owner's suite. Adding a sense of serenity to your daily routine, this owner's suite features an extra large bedroom, walk-in closet, and a deluxe owner's bathroom with an seated shower. Check out the Longboard's interactive floor plan to decide which options you prefer, today!