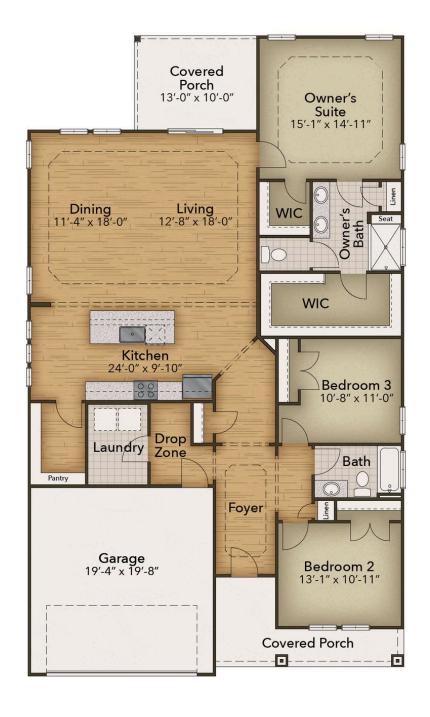

## The Willows Community The Longboard Floor Plan

Life is simply divine in the Longboard model at Bridgewater. Featuring 2,030 square feet of comfortable living space, this beautiful one-story model offers three bedrooms, two bathrooms, and an abundance of luxurious options. From either the covered front porch, covered rear porch, or two-car garage, enter The Longboard to find a gorgeous and wide-open floor plan. Effortlessly flow through this model's airy and connected kitchen, dining, and great room area. Here, enjoy entertaining family and friends around an optional gourmet kitchen island, fireplace, or extended rear porch. Just beyond the great room, discover 2 large bedrooms with walk-in closets, a full bathroom, spacious laundry room, and a stunning owner's suite. Adding a sense of serenity to your daily routine, this owner's suite features an extra large bedroom, walk-in closet, and a deluxe owner's bathroom with an seated shower. Check out the Longboard's interactive floor plan to decide which options you prefer, today!